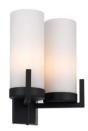

# EAMON WB2-BKOM 9329501060766

The EAMON lighting family is round and radiant and will give any room an upscale update. The hand crafted circular frame host the mouth blown opal matt cylindrical shades that will provide perfect lighting for dining and living areas. Available as a 2 light wall lamp and a 6 or 8 light pendant, and finished in Black or Brass matt.

#### Overview

Family nameEamonCategoriesWall LightsMountingSurfaceThis item includesGlass

**Usage** Indoor Lighting

#### Color / Material

Fixture Color

Fixture Material

Canopy Color

Shade Material

Glass

Glass Color

Black

Black

Glass

Opal Matt