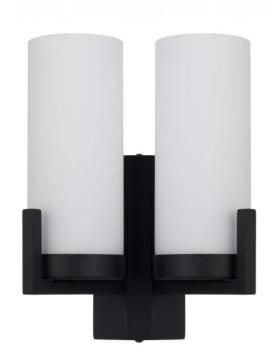

# EAMON WB2-BKOM 9329501060766

The EAMON lighting family is round and radiant and will give any room an upscale update. The hand crafted circular frame host the mouth blown opal matt cylindrical shades that will provide perfect lighting for dining and living areas. Available as a 2 light wall lamp and a 6 or 8 light pendant, and finished in Black or Brass matt.

#### Overview

Family nameEamonCategoriesWall LightsMountingSurfaceThis item includesGlass

**Usage** Indoor Lighting

#### Color / Material

Fixture Color

Fixture Material

Canopy Color

Shade Material

Glass

Glass Color

Black

Black

Glass

Opal Matt