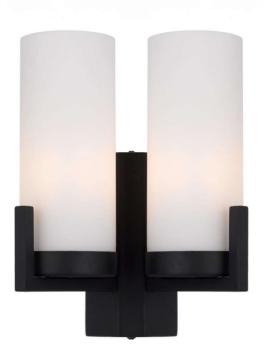

# EAMON WB2-BKOM 9329501060766

The EAMON lighting family is round and radiant and will give any room an upscale update. The hand crafted circular frame host the mouth blown opal matt cylindrical shades that will provide perfect lighting for dining and living areas. Available as a 2 light wall lamp and a 6 or 8 light pendant, and finished in Black or Brass matt.

#### Overview

Family nameEamonCategoriesWall LightsMountingSurfaceThis item includesGlass

**Usage** Indoor Lighting

#### Color / Material

Fixture Color

Fixture Material

Canopy Color

Shade Material

Glass

Glass Color

Black

Black

Glass

Opal Matt