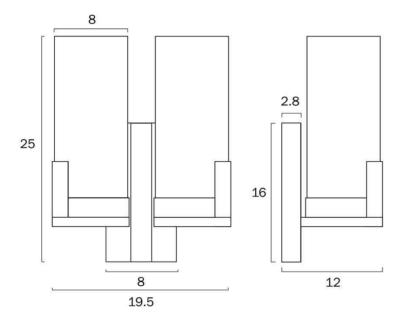

#### Size

Fixture Length (cm) 26.0 Fixture Height (cm) 25.0 Fixture Projection (cm) 16.0 Shade Diameter (cm) 8.0

## **Image -dimensions**

Note: Dimensions are only a guide and may vary due to manufacturing variations.