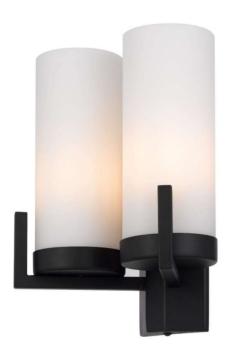

# EAMON WB2-BKOM 9329501060766

The EAMON lighting family is round and radiant and will give any room an upscale update. The hand crafted circular frame host the mouth blown opal matt cylindrical shades that will provide perfect lighting for dining and living areas. Available as a 2 light wall lamp and a 6 or 8 light pendant, and finished in Black or Brass matt.

#### Overview

Family nameEamonCategoriesWall LightsMountingSurfaceThis item includesGlass

**Usage** Indoor Lighting

#### Color / Material

Fixture Color

Fixture Material

Canopy Color

Shade Material

Glass

Glass Color

Black

Black

Glass

Opal Matt

#### Size

Fixture Length (cm) 26.0 Fixture Height (cm) 25.0 Fixture Projection (cm) 16.0 Shade Diameter (cm) 8.0