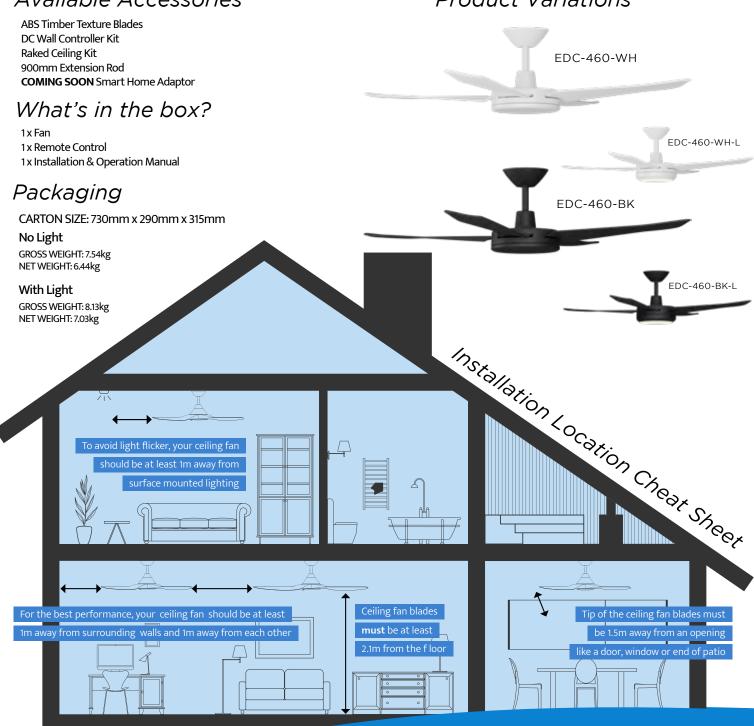

quiet airflow, adaptal<br>t with <b>6-speed</b> options, summer/winter o<br>unction through <b>included remote contr</b>                      | control and  |
| SU       | The Gr   | eat Outdoors                                                                                                                                                             |              |
|          | Made w   | ith durable ABS, this ceiling fan is made f                                                                                                                              | or the harsh |



Aussie climate, the Enviro performs beautifully indoor or in covered outdoor spaces.

## Line Art Without Light 232.4 Ø26. 307.7 46.8 1524 170 With Light 32.4 Ø26.5 338.6 253.9 1524



1300 116 305 calibo.com.au 🚯





1300 116 305 calibo.com.au



тм