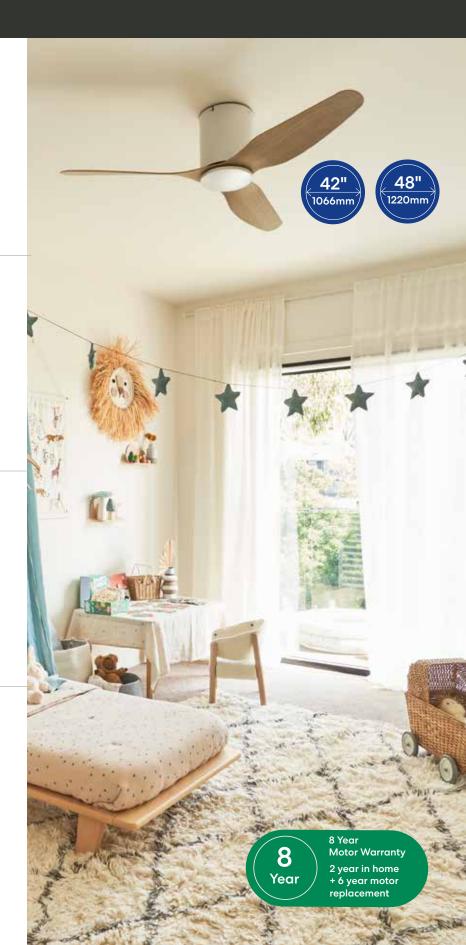

# Studio

The Studio makes low profile fans high tech with two innovative control options to fine tune its airflow.

## White / Beechwood

No Light

Remote / SMART

F9000/121B 42" F9010/121B 48" Tri Control

KF9000/121B 42" KF9010/121B 48"