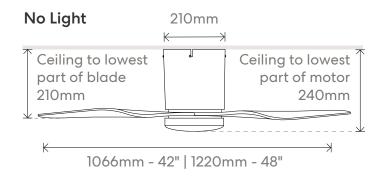

## White

No Light

Remote / SMART F9000/101B 42"

48"

Tri Control KF9000/101B KF9010/101B 48"

White

**CCT LED Light** 

F9010/101B