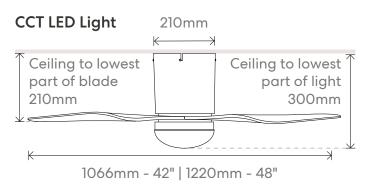

## White

No Light

Remote / SMART F9000/101B 42"

48"

Tri Control KF9000/101B KF9010/101B 48"

White

**CCT LED Light** 

F9010/101B

### White / Beechwood

**CCT LED Light** 