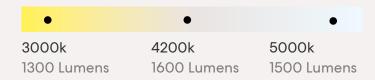

## About the CCT LED Light

Light Type: LED (18w)

Dimmable: Yes (Stepless)

SP13-MK005 - User Replaceable LED Light Panel. Plug in LED panel can be replaced without an electrician.

CCT & Dimming level memory, turn your fan off / on and the same light settings will be retained