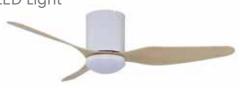

### White / Beechwood

**CCT LED Light** 

## About the CCT LED Light

Light Type: LED (18w)

Dimmable: Yes (Stepless)

SP13-MK005 - User Replaceable LED Light Panel. Plug in LED panel can be replaced without an electrician.

CCT & Dimming level memory, turn your fan off / on and the same light settings will be retained