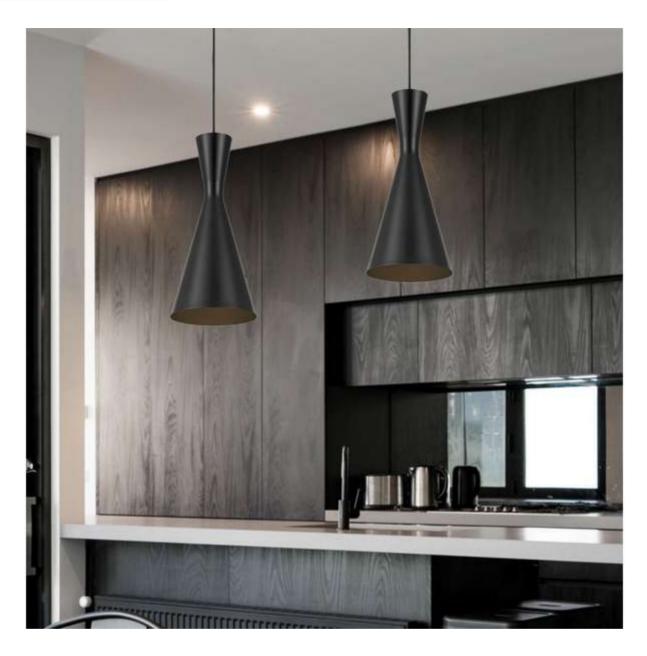

# FLERO PE30-BKB 9329501057278

The Flero single suspended geometric shade, crafted from aluminum, offers direct downward illumination. Inspired by the classic cone, the pendant light brings its historical inspiration into the modern age. Its exterior finish is wire cut giving a brush effect which in turn highlights the bespoke painted surface. The fixture is suspended on a premium textile cable. Available in 2 sizes and 5 exclusive colors.