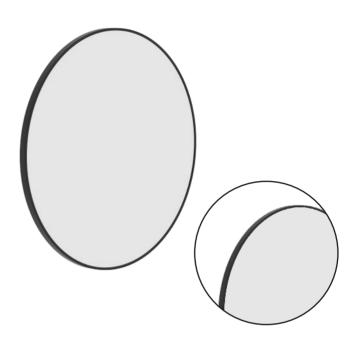

## **Ablaze Georgia Round Framed Mirror**Aluminum Round Black Framed Mirror

Note: All dimensions are in millimetres (mm)

| Stock Code | Mirror Size (mm) | Shape | Finish |
|------------|------------------|-------|--------|
| GR6060B    | 600 ø x 20       | Round | Black  |