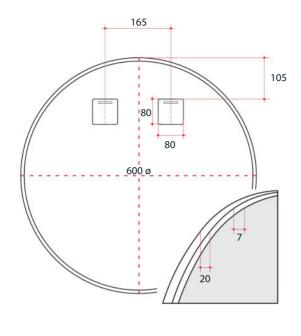

## **Ablaze Georgia Round Framed Mirror**Aluminum Round Black Framed Mirror

Note: All dimensions are in millimetres (mm)

| Stock Code | Mirror Size (mm) | Shape | Finish |
|------------|------------------|-------|--------|
| GR6060B    | 600 ø x 20       | Round | Black  |