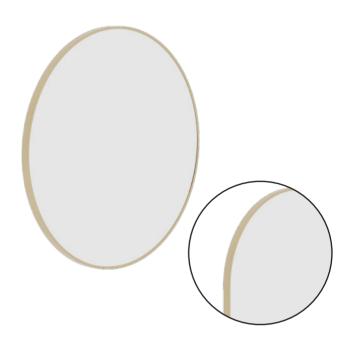

## **Ablaze Georgia Round Framed Mirror**Aluminum Round Gold Framed Mirror

Note: All dimensions are in millimetres (mm)

| Stock Code | Mirror Size (mm) | Shape | Finish |
|------------|------------------|-------|--------|
| GR6060G    | 600 ø x 20       | Round | Gold   |