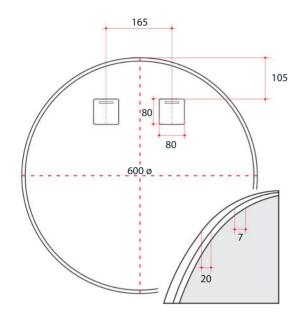

## **Ablaze Georgia Round Framed Mirror**Aluminum Round Gold Framed Mirror

Note: All dimensions are in millimetres (mm)

| Stock Code | Mirror Size (mm) | Shape | Finish |
|------------|------------------|-------|--------|
| GR6060G    | 600 ø x 20       | Round | Gold   |