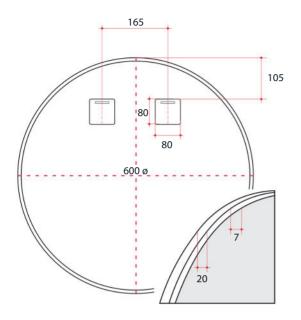

## **Ablaze Georgia Round Framed Mirror**

Aluminum Round Gold Framed Mirror with Demister

Note: All dimensions are in millimetres (mm)

PLEASE NOTE: This product includes a mirror and Thermomirror demister. These are supplied as separate parts and the demister will need to be adhered to the back of the mirror prior to installation of the mirror. For details on the demister, please see next page.

Mirrors will need to be installed in accordance with the Installation Guide. Ablaze does not take responsibility for incorrect installation of these mirrors. Specifications are for information purposes only. Whilst every effort has been made to ensure the product specifications are accurate, due to continuing product development and improvement, the specifications are subject to change. Specifications can be used to rough in and for timber supports in the wall however, we recommend no holes are drilled without having the product on site or verifying the details with the manufacturer. Thermogroup cannot be held liable or responsible for errors due to updated specifications.