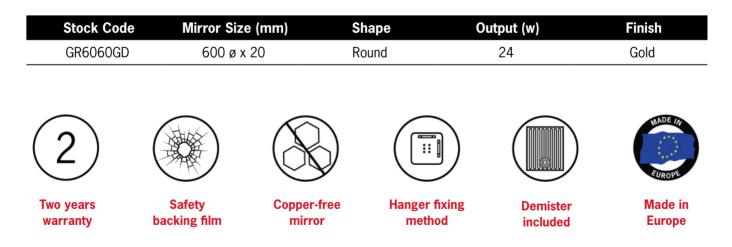

## **Ablaze Georgia Round Framed Mirror**

Aluminum Round Gold Framed Mirror with Demister

Note: All dimensions are in millimetres (mm)

PLEASE NOTE: This product includes a mirror and Thermomirror demister. These are supplied as separate parts and the demister will need to be adhered to the back of the mirror prior to installation of the mirror. For details on the demister, please see next page.