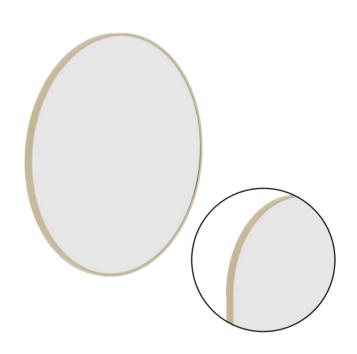

## **Ablaze Georgia Round Framed Mirror**

Aluminum Round Gold Framed Mirror with Demister

Note: All dimensions are in millimetres (mm)

PLEASE NOTE: This product includes a mirror and Thermomirror demister. These are supplied as separate parts and the demister will need to be adhered to the back of the mirror prior to installation of the mirror. For details on the demister, please see next page.