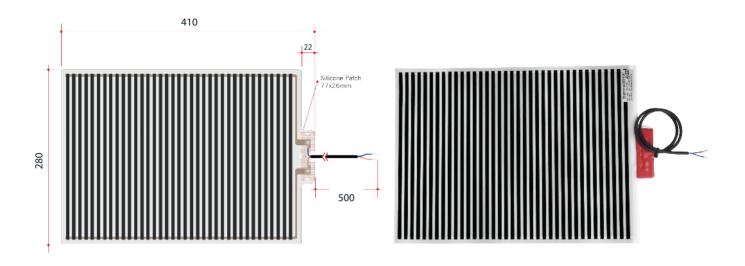

## **Thermomirror Mirror Demister**

Ultra-thin Demister Pad for use on Bathroom Mirrors

Note: All dimensions are in millimetres (mm)

Thermomirror demisters must be installed by a qualified electrican. The demister cannot be cut, pierced or modified in anyway.