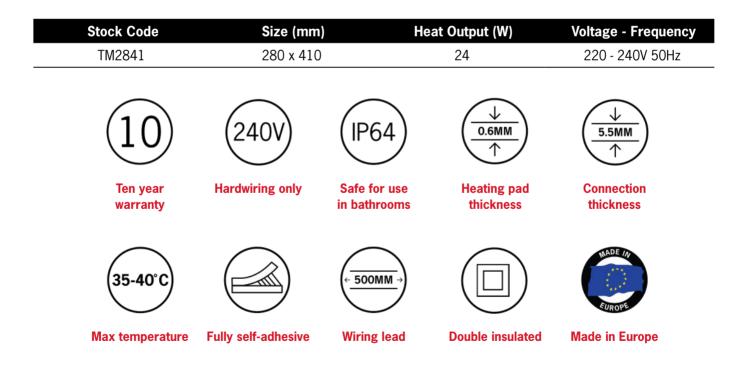

## **Thermomirror Mirror Demister**

Ultra-thin Demister Pad for use on Bathroom Mirrors

Note: All dimensions are in millimetres (mm)

Thermomirror demisters must be installed by a qualified electrican. The demister cannot be cut, pierced or modified in anyway.