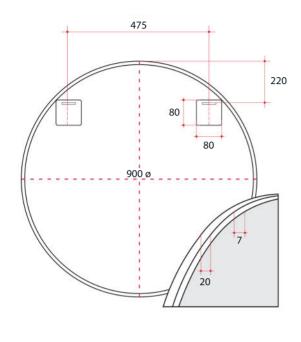

## **Ablaze Georgia Round Framed Mirror**Aluminum Round White Framed Mirror

Note: All dimensions are in millimetres (mm)

| Stock Code | Mirror Size (mm) | Shape | Finish |
|------------|------------------|-------|--------|
| GR9090W    | 900 ø x 20       | Round | White  |