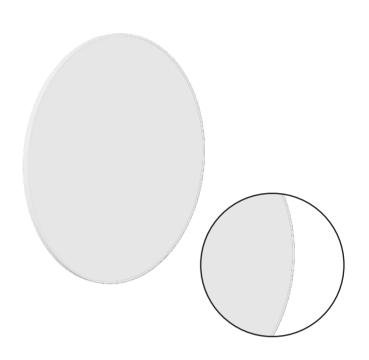

## **Ablaze Georgia Round Framed Mirror**Aluminum Round White Framed Mirror

Note: All dimensions are in millimetres (mm)

| Stock Code | Mirror Size (mm) | Shape | Finish |
|------------|------------------|-------|--------|
| GR9090W    | 900 ø x 20       | Round | White  |