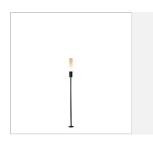

## **GROS SP080-FRBK**

14973P

SKU

**GROS SP080-FRBK** 

GTIN

9329501054109

DESCRIPTION

The Gros Spike Spot Light in black/frost is a sleek and modern outdoor lighting solution, available in three heights—80cm, 110cm, and 140cm. It features an integrated LED with a warm 3000K colour temperature, creating a welcoming ambiance. Designed for durability, it boasts an IP65 rating, ensuring resistance to dust and water, making it ideal for illuminating pathways, gardens, and various outdoor spaces.

FIXTURE HEIGHT (CM)

80.00

FIXTURE DIAMETER (CM)

2.30

**FIXTURE WEIGHT (KG)** 

0.33

**HEIGHT ADJUSTABLE?** 

No