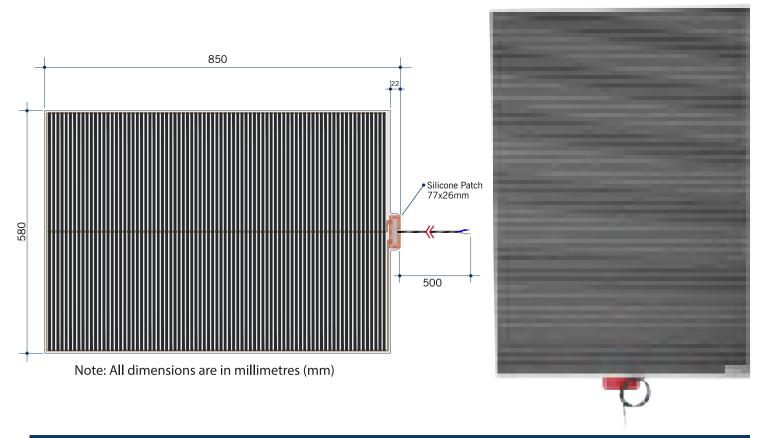

## **Thermomirror Mirror Demister**

Ultra-thin Demister Pad for use on Bathroom Mirrors

| Stock Code | Size (mm      | )                | Heat Output (W) |                  | Voltage - Frequency |                |  |
|------------|---------------|------------------|-----------------|------------------|---------------------|----------------|--|
| TM5885     | 580 x 85      | 580 x 850        |                 | 100              | 220 - 240V 50Hz     |                |  |
| 10         | 240V          | IP6              | N BATHROOMS     | O.6MM            |                     | 5.5MM          |  |
| 35-40°C    | SELF-ADMESTIA | WIRING<br>← 500M |                 | SOUBLE INSULATED |                     | MADE IN EUROPE |  |

Thermomirror demisters must be installed by a qualified electrican. The demister cannot be cut, pierced or modified in anyway.