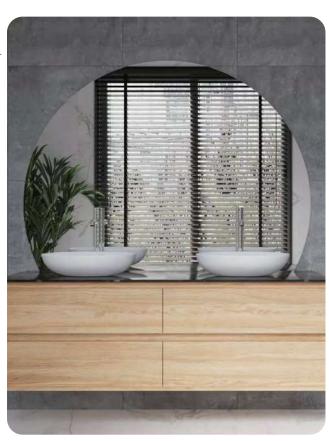

## **Hamilton D-Shaped Polished Edge Mirror**

| Stock Code | Size (mm)          | Shape    | Edge          |  |
|------------|--------------------|----------|---------------|--|
| HD1511HND  | 1100 x 1500 ø x 14 | D-Shaped | Polished Edge |  |