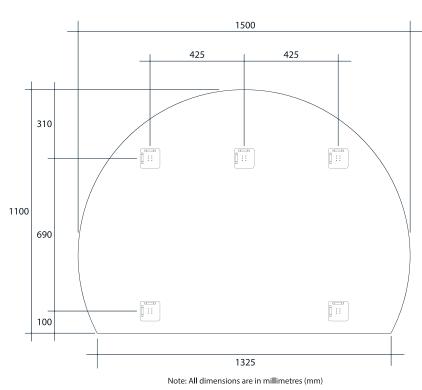

## **Hamilton D-Shaped Polished Edge Mirror**

| Stock Code | Size (mm)          | Shape    | Edge          |  |
|------------|--------------------|----------|---------------|--|
| HD1511HND  | 1100 x 1500 ø x 14 | D-Shaped | Polished Edge |  |

**Please note:** Bracket location may vary +/- 5mm. do not pre-drill holes for mounts before confirming exact locations on your mirror. Do not use or measure from drawings.

Mirrors will need to be installed in accordance with the Installation Guide. Ablaze does not take responsibility for incorrect installation of these mirrors.