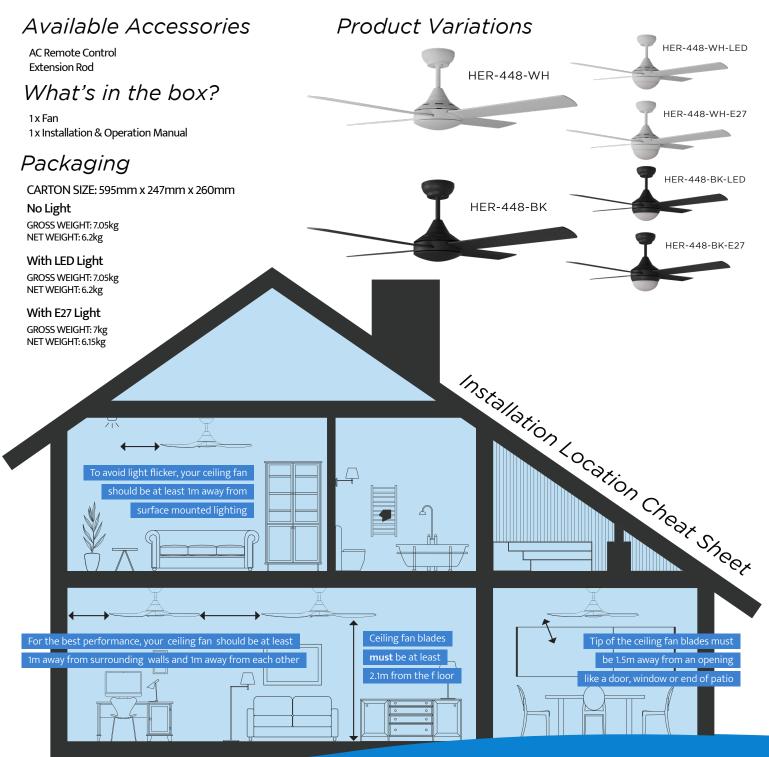

| Max Motor Wattage      | 55W AC                                             |
|------------------------|----------------------------------------------------|
| Max Airflow            | 10,950m³/hr                                        |
| Controller Type        | 3 speed wall controller or optional remote control |
| Materials              | Rust-Proof ABS Blades<br>Steel Body                |
| Installation Locations | Indoor and Covered<br>Outdoor                      |
| Warranty               | 6 Year Warranty *3 Year In-Home                    |
|                        |                                                    |

# With LED Light Option

| Lumen Output                     | 1166lm - 1300lm - 1260lm |
|----------------------------------|--------------------------|
| Available Colour<br>Temperatures | 3000K - 4000K - 6000K    |
| Light Kit Wattage                | 18W LED                  |

# With E27 Light Option

| Light Kit         | 2 x E27 Lamp Holders |
|-------------------|----------------------|
| Light Kit Wattage | 11W                  |
| Airflow           |                      |
| Speed 1           | 3,285m³/hr - 116 RPM |
| Speed 2           | 6,570m³/hr - 162 RPM |
|                   |                      |