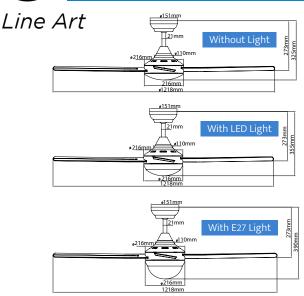

# With LED Light Option

| Lumen Output                     | 1166lm - 1300lm - 1260lm |
|----------------------------------|--------------------------|
| Available Colour<br>Temperatures | 3000K - 4000K - 6000K    |
| Light Kit Wattage                | 18W LED                  |

# With E27 Light Option

| Light Kit         | 2 x E27 Lamp Holders |
|-------------------|----------------------|
| Light Kit Wattage | 11W                  |
| Airflow           |                      |
| Speed 1           | 3,285m³/hr - 116 RPM |
| Speed 2           | 6,570m³/hr - 162 RPM |
|                   |                      |

### **Light and Easy**

Light up your space with 2 x E27 Lamp Holders that can hold a maximum of 11w each and compatible with LED globes for brightness and efficiency. Your choice of globe is stylishly concealled by a rounded opal glass diffuser. OR

Light up your space with up to 1300 lumens of bright dimmable 18W LED light enabled with the latest tri-colour tech