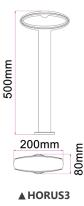

▲ HORUS3

▲ HORUS2

▲ HORUS4

| PART No. | DESCRIPTION                                      | KELVIN<br>(K) | LUMENS<br>(LM) | WATT<br>(W) | CRI | WEIGHT<br>(KG) | BOX<br>(CM) | CARTON<br>QTY |
|----------|--------------------------------------------------|---------------|----------------|-------------|-----|----------------|-------------|---------------|
| HORUS1   | US1 WALL LED 240V S/M Matt Black Crescent        |               | 364            | 9           | >80 | 0.7            | 22x13x9     | 1/8           |
| HORUS2   | S2 BOLLARD LED Matt Black Open Oval Short H300mm |               | 368            | 9           | >80 | 0.86           | 32x21x9     | 1/8           |
| HORUS3   | S3 BOLLARD LED Matt Black Open Oval Med H500mm   |               | 350            | 9           | >80 | 1.2            | 52x21x9     | 1/4           |
| HORUS4   | BOLLARD LED Matt Black Open Oval Long H800mm     |               | 355            | 9           | >80 | 1.63           | 82x21x9     | 1/4           |