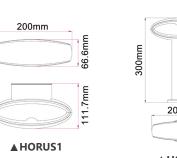

▲ HORUS3

▲ HORUS2

▲ HORUS4

| PART No. | DESCRIPTION                                      | KELVIN<br>(K) | LUMENS<br>(LM) | WATT<br>(W) | CRI | WEIGHT<br>(KG) | BOX<br>(CM) | CARTON<br>QTY |
|----------|--------------------------------------------------|---------------|----------------|-------------|-----|----------------|-------------|---------------|
| HORUS1   | US1 WALL LED 240V S/M Matt Black Crescent        |               | 364            | 9           | >80 | 0.7            | 22x13x9     | 1/8           |
| HORUS2   | S2 BOLLARD LED Matt Black Open Oval Short H300mm |               | 368            | 9           | >80 | 0.86           | 32x21x9     | 1/8           |
| HORUS3   | S3 BOLLARD LED Matt Black Open Oval Med H500mm   |               | 350            | 9           | >80 | 1.2            | 52x21x9     | 1/4           |
| HORUS4   | BOLLARD LED Matt Black Open Oval Long H800mm     |               | 355            | 9           | >80 | 1.63           | 82x21x9     | 1/4           |