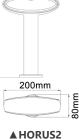

▲ HORUS3

▲ HORUS2

▲ HORUS4

| PART No. | DESCRIPTION                                      | KELVIN<br>(K) | LUMENS<br>(LM) | WATT<br>(W) | CRI | WEIGHT<br>(KG) | BOX<br>(CM) | CARTON<br>QTY |
|----------|--------------------------------------------------|---------------|----------------|-------------|-----|----------------|-------------|---------------|
| HORUS1   | US1 WALL LED 240V S/M Matt Black Crescent        |               | 364            | 9           | >80 | 0.7            | 22x13x9     | 1/8           |
| HORUS2   | S2 BOLLARD LED Matt Black Open Oval Short H300mm |               | 368            | 9           | >80 | 0.86           | 32x21x9     | 1/8           |
| HORUS3   | S3 BOLLARD LED Matt Black Open Oval Med H500mm   |               | 350            | 9           | >80 | 1.2            | 52x21x9     | 1/4           |
| HORUS4   | BOLLARD LED Matt Black Open Oval Long H800mm     |               | 355            | 9           | >80 | 1.63           | 82x21x9     | 1/4           |