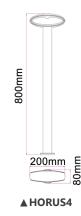

▲ HORUS3

▲ HORUS2

▲ HORUS4

| PART No. | DESCRIPTION                                      | KELVIN<br>(K) | LUMENS<br>(LM) | WATT<br>(W) | CRI | WEIGHT<br>(KG) | BOX<br>(CM) | CARTON<br>QTY |
|----------|--------------------------------------------------|---------------|----------------|-------------|-----|----------------|-------------|---------------|
| HORUS1   | US1 WALL LED 240V S/M Matt Black Crescent        |               | 364            | 9           | >80 | 0.7            | 22x13x9     | 1/8           |
| HORUS2   | S2 BOLLARD LED Matt Black Open Oval Short H300mm |               | 368            | 9           | >80 | 0.86           | 32x21x9     | 1/8           |
| HORUS3   | S3 BOLLARD LED Matt Black Open Oval Med H500mm   |               | 350            | 9           | >80 | 1.2            | 52x21x9     | 1/4           |
| HORUS4   | BOLLARD LED Matt Black Open Oval Long H800mm     |               | 355            | 9           | >80 | 1.63           | 82x21x9     | 1/4           |