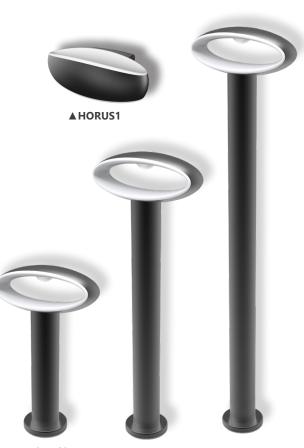

# **HORUS SERIES**

### **LED Exterior Wall & Lawn Lights**

- Exterior LED surface mounted wall & bollard lights
- Input voltage range: 100-240V AC 50/60Hz
- Constant current driver included
- Material: double anti-corrosion powder coated highpressure cast aluminium & anti aging UV protected PC diffuser
- Comes with stainless steel screws
- LED chips: 8pcs 3030 LED
- Power factor: >0.5
- Ambient temp: -20 to 50°C
- Not suitable for dimming
- Suitable for 2-way switching
- Suitable for use with PIR or Microwave sensors

▲ HORUS3

▲ HORUS2

▲ HORUS4

| PART No. | DESCRIPTION                                      | KELVIN<br>(K) | LUMENS<br>(LM) | WATT<br>(W) | CRI | WEIGHT<br>(KG) | BOX<br>(CM) | CARTON<br>QTY |
|----------|--------------------------------------------------|---------------|----------------|-------------|-----|----------------|-------------|---------------|
| HORUS1   | US1 WALL LED 240V S/M Matt Black Crescent        |               | 364            | 9           | >80 | 0.7            | 22x13x9     | 1/8           |
| HORUS2   | S2 BOLLARD LED Matt Black Open Oval Short H300mm |               | 368            | 9           | >80 | 0.86           | 32x21x9     | 1/8           |
| HORUS3   | S3 BOLLARD LED Matt Black Open Oval Med H500mm   |               | 350            | 9           | >80 | 1.2            | 52x21x9     | 1/4           |
| HORUS4   | BOLLARD LED Matt Black Open Oval Long H800mm     |               | 355            | 9           | >80 | 1.63           | 82x21x9     | 1/4           |