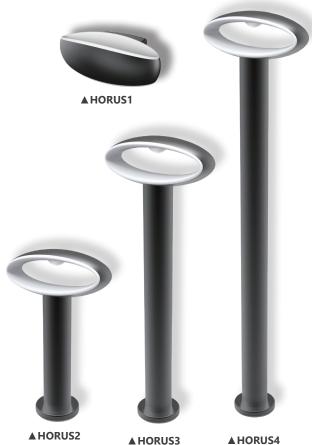

## **HORUS SERIES**

## LED Exterior Wall & Lawn Lights

- Exterior LED surface mounted wall & bollard lights
- Input voltage range: 100-240V AC 50/60Hz
- Constant current driver included
- Material: double anti-corrosion powder coated high-pressure cast aluminium & anti aging UV protected PC diffuser
- Comes with stainless steel screws
- LED chips: 8pcs 3030 LED
- Power factor: >0.5
- Ambient temp: -20 to 50°C
- Not suitable for dimming
- Suitable for 2-way switching
- Suitable for use with PIR or Microwave sensors

| PART No. | DESCRIPTION                                   | KELVIN<br>(K) | LUMENS<br>(LM) | WATT<br>(W) | CRI | WEIGHT<br>(KG) | BOX<br>(CM) | CARTON<br>QTY |
|----------|-----------------------------------------------|---------------|----------------|-------------|-----|----------------|-------------|---------------|
| HORUS1   | WALL LED 240V S/M Matt Black Crescent         | 3000          | 364            | 9           | >80 | 0.7            | 22x13x9     | 1/8           |
| HORUS2   | BOLLARD LED Matt Black Open Oval Short H300mm | 3000          | 368            | 9           | >80 | 0.86           | 32x21x9     | 1/8           |
| HORUS3   | BOLLARD LED Matt Black Open Oval Med H500mm   | 3000          | 350            | 9           | >80 | 1.2            | 52x21x9     | 1/4           |
| HORUS4   | BOLLARD LED Matt Black Open Oval Long H800mm  | 3000          | 355            | 9           | >80 | 1.63           | 82x21x9     | 1/4           |