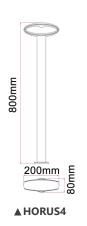

| PART No. | DESCRIPTION                                   | KELVIN<br>(K) | LUMENS<br>(LM) | WATT<br>(W) | CRI | WEIGHT<br>(KG) | BOX<br>(CM) | CARTON<br>QTY |
|----------|-----------------------------------------------|---------------|----------------|-------------|-----|----------------|-------------|---------------|
| HORUS1   | WALL LED 240V S/M Matt Black Crescent         | 3000          | 364            | 9           | >80 | 0.7            | 22x13x9     | 1/8           |
| HORUS2   | BOLLARD LED Matt Black Open Oval Short H300mm | 3000          | 368            | 9           | >80 | 0.86           | 32x21x9     | 1/8           |
| HORUS3   | BOLLARD LED Matt Black Open Oval Med H500mm   | 3000          | 350            | 9           | >80 | 1.2            | 52x21x9     | 1/4           |
| HORUS4   | BOLLARD LED Matt Black Open Oval Long H800mm  | 3000          | 355            | 9           | >80 | 1.63           | 82x21x9     | 1/4           |

<sup>\*</sup>HORUS2-4 are not for use inground.