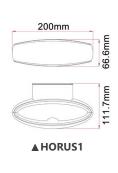

| PART No. | DESCRIPTION                                   | KELVIN<br>(K) | LUMENS<br>(LM) | WATT<br>(W) | CRI | WEIGHT<br>(KG) | BOX<br>(CM) | CARTON<br>QTY |
|----------|-----------------------------------------------|---------------|----------------|-------------|-----|----------------|-------------|---------------|
| HORUS1   | WALL LED 240V S/M Matt Black Crescent         | 3000          | 364            | 9           | >80 | 0.7            | 22x13x9     | 1/8           |
| HORUS2   | BOLLARD LED Matt Black Open Oval Short H300mm | 3000          | 368            | 9           | >80 | 0.86           | 32x21x9     | 1/8           |
| HORUS3   | BOLLARD LED Matt Black Open Oval Med H500mm   | 3000          | 350            | 9           | >80 | 1.2            | 52x21x9     | 1/4           |
| HORUS4   | BOLLARD LED Matt Black Open Oval Long H800mm  | 3000          | 355            | 9           | >80 | 1.63           | 82x21x9     | 1/4           |