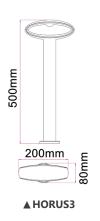

| PART No. | DESCRIPTION                                   | KELVIN<br>(K) | LUMENS<br>(LM) | WATT<br>(W) | CRI | WEIGHT<br>(KG) | BOX<br>(CM) | CARTON<br>QTY |
|----------|-----------------------------------------------|---------------|----------------|-------------|-----|----------------|-------------|---------------|
| HORUS1   | WALL LED 240V S/M Matt Black Crescent         | 3000          | 364            | 9           | >80 | 0.7            | 22x13x9     | 1/8           |
| HORUS2   | BOLLARD LED Matt Black Open Oval Short H300mm | 3000          | 368            | 9           | >80 | 0.86           | 32x21x9     | 1/8           |
| HORUS3   | BOLLARD LED Matt Black Open Oval Med H500mm   | 3000          | 350            | 9           | >80 | 1.2            | 52x21x9     | 1/4           |
| HORUS4   | BOLLARD LED Matt Black Open Oval Long H800mm  | 3000          | 355            | 9           | >80 | 1.63           | 82x21x9     | 1/4           |

<sup>\*</sup>HORUS2-4 are not for use inground.