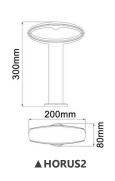

| PART No. | DESCRIPTION                                   | KELVIN<br>(K) | LUMENS<br>(LM) | WATT<br>(W) | CRI | WEIGHT<br>(KG) | BOX<br>(CM) | CARTON<br>QTY |
|----------|-----------------------------------------------|---------------|----------------|-------------|-----|----------------|-------------|---------------|
| HORUS1   | WALL LED 240V S/M Matt Black Crescent         | 3000          | 364            | 9           | >80 | 0.7            | 22x13x9     | 1/8           |
| HORUS2   | BOLLARD LED Matt Black Open Oval Short H300mm | 3000          | 368            | 9           | >80 | 0.86           | 32x21x9     | 1/8           |
| HORUS3   | BOLLARD LED Matt Black Open Oval Med H500mm   | 3000          | 350            | 9           | >80 | 1.2            | 52x21x9     | 1/4           |
| HORUS4   | BOLLARD LED Matt Black Open Oval Long H800mm  | 3000          | 355            | 9           | >80 | 1.63           | 82x21x9     | 1/4           |