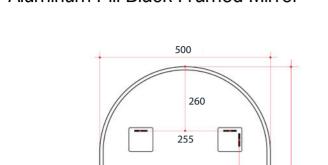

## **Ablaze Havana Pill Framed Mirror**Aluminum Pill Black Framed Mirror

Note: All dimensions are in millimetres (mm)

1000

80

105

| Stock Code | Mirror Size (mm) | Shape | Finish |
|------------|------------------|-------|--------|
| HP5010B    | 500 x 1000 x 20  | Pill  | Black  |