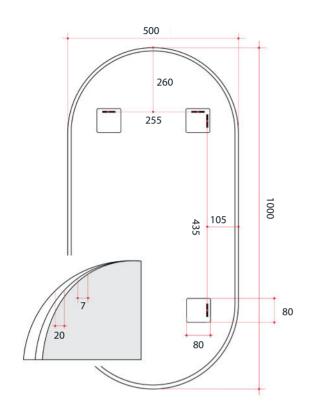

## **Ablaze Havana Pill Framed Mirror**

**Aluminum Pill White Framed Mirror** 

Note: All dimensions are in millimetres (mm)

| Stock Code            |                        | Mirror Size (mm)      |                                      | Shape                   | Finish                               |                   |
|-----------------------|------------------------|-----------------------|--------------------------------------|-------------------------|--------------------------------------|-------------------|
| HP5010W               |                        | 500 x 1000 x 20       |                                      | Pill                    | White                                |                   |
| 2                     |                        |                       |                                      |                         |                                      | NADE JA           |
| Two years<br>warranty | Safety<br>backing film | Copper-free<br>mirror | Portrait or<br>landscape<br>mounting | Hanger fixing<br>method | Also available<br>with a<br>demister | Made in<br>Europe |