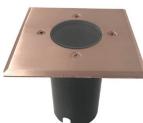

IP67 Rated

IGMLBR

IGMLC

**IGMLSS** 

**IGMLSQBR** 

**IGMLSQC** 

IGMLSQSS

| CODE     | DESCRIPTION                                           |                                    | PACKAGING DETAILS |                |               |
|----------|-------------------------------------------------------|------------------------------------|-------------------|----------------|---------------|
|          |                                                       | COLOUR                             | WEIGHT<br>(KG)    | вох (см)       | CARTON<br>QTY |
| IGMLBR   | INGROUND UPLIGHTER / OPEN WALL MR16 12V Brass LGE RND | Aged Brass                         | 0.7               | 13.5 x 13 x 13 | 1/20          |
| IGMLC    | INGROUND UPLIGHTER / OPEN WALL MR16 12V COP LGE       | Polished copper                    | 0.7               | 13.5 x 13 x 13 | 1/20          |
| IGMLSS   | INGROUND UPLIGHTER / OPEN WALL MR16 12V SS316 LGE RND | 316 Stainless steel clear anodized | 0.7               | 13.5 x 13 x 13 | 1/20          |
| IGMLSQBR | INGROUND UPLIGHTER / OPEN WALL MR16 12V BRASS SQ LGE  | Aged Brass                         | 0.7               | 13.5 x 13 x 13 | 1/20          |
| IGMLSQC  | INGROUND UPLIGHTER / OPEN WALL MR16 12V COP LGE SQ    | Polished copper                    | 0.8               | 13.5 x 13 x 13 | 1/20          |
| IGMLSQSS | INGROUND UPLIGHTER / OPEN WALL MR16 12V SS316 LGE SQ  | 316 Stainless steel clear anodized | 0.8               | 13.5 x 13 x 13 | 1/20          |