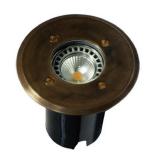

IP67 Rated

IGMLBR

IGMLC

**IGMLSS** 

**IGMLSQBR** 

**IGMLSQC** 

IGMLSQSS

| CODE     | DESCRIPTION                                           |                                    | PACKAGING DETAILS |                |               |
|----------|-------------------------------------------------------|------------------------------------|-------------------|----------------|---------------|
|          |                                                       | COLOUR                             | WEIGHT<br>(KG)    | вох (см)       | CARTON<br>QTY |
| IGMLBR   | INGROUND UPLIGHTER / OPEN WALL MR16 12V Brass LGE RND | Aged Brass                         | 0.7               | 13.5 x 13 x 13 | 1/20          |
| IGMLC    | INGROUND UPLIGHTER / OPEN WALL MR16 12V COP LGE       | Polished copper                    | 0.7               | 13.5 x 13 x 13 | 1/20          |
| IGMLSS   | INGROUND UPLIGHTER / OPEN WALL MR16 12V SS316 LGE RND | 316 Stainless steel clear anodized | 0.7               | 13.5 x 13 x 13 | 1/20          |
| IGMLSQBR | INGROUND UPLIGHTER / OPEN WALL MR16 12V BRASS SQ LGE  | Aged Brass                         | 0.7               | 13.5 x 13 x 13 | 1/20          |
| IGMLSQC  | INGROUND UPLIGHTER / OPEN WALL MR16 12V COP LGE SQ    | Polished copper                    | 0.8               | 13.5 x 13 x 13 | 1/20          |
| IGMLSQSS | INGROUND UPLIGHTER / OPEN WALL MR16 12V SS316 LGE SQ  | 316 Stainless steel clear anodized | 0.8               | 13.5 x 13 x 13 | 1/20          |