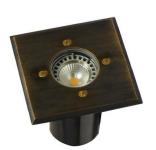

IP67 Rated

IGMLBR

IGMLC

**IGMLSS** 

**IGMLSQBR** 

**IGMLSQC** 

IGMLSQSS

| CODE     | DESCRIPTION                                           |                                    | PACKAGING DETAILS |                |               |
|----------|-------------------------------------------------------|------------------------------------|-------------------|----------------|---------------|
|          |                                                       | COLOUR                             | WEIGHT<br>(KG)    | вох (см)       | CARTON<br>QTY |
| IGMLBR   | INGROUND UPLIGHTER / OPEN WALL MR16 12V Brass LGE RND | Aged Brass                         | 0.7               | 13.5 x 13 x 13 | 1/20          |
| IGMLC    | INGROUND UPLIGHTER / OPEN WALL MR16 12V COP LGE       | Polished copper                    | 0.7               | 13.5 x 13 x 13 | 1/20          |
| IGMLSS   | INGROUND UPLIGHTER / OPEN WALL MR16 12V SS316 LGE RND | 316 Stainless steel clear anodized | 0.7               | 13.5 x 13 x 13 | 1/20          |
| IGMLSQBR | INGROUND UPLIGHTER / OPEN WALL MR16 12V BRASS SQ LGE  | Aged Brass                         | 0.7               | 13.5 x 13 x 13 | 1/20          |
| IGMLSQC  | INGROUND UPLIGHTER / OPEN WALL MR16 12V COP LGE SQ    | Polished copper                    | 0.8               | 13.5 x 13 x 13 | 1/20          |
| IGMLSQSS | INGROUND UPLIGHTER / OPEN WALL MR16 12V SS316 LGE SQ  | 316 Stainless steel clear anodized | 0.8               | 13.5 x 13 x 13 | 1/20          |