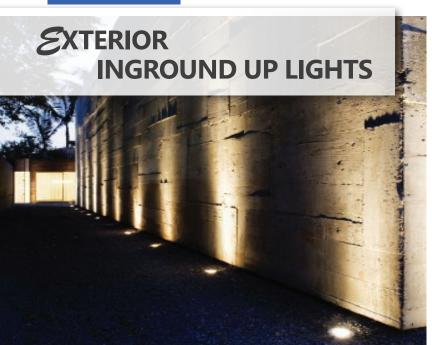

IP67 Rated

IGMLBR

IGMLC

**IGMLSS** 

**IGMLSQBR** 

**IGMLSQC** 

IGMLSQSS

| CODE     | DESCRIPTION                                           |                                    | PACKAGING DETAILS |                |               |
|----------|-------------------------------------------------------|------------------------------------|-------------------|----------------|---------------|
|          |                                                       | COLOUR                             | WEIGHT<br>(KG)    | вох (см)       | CARTON<br>QTY |
| IGMLBR   | INGROUND UPLIGHTER / OPEN WALL MR16 12V Brass LGE RND | Aged Brass                         | 0.7               | 13.5 x 13 x 13 | 1/20          |
| IGMLC    | INGROUND UPLIGHTER / OPEN WALL MR16 12V COP LGE       | Polished copper                    | 0.7               | 13.5 x 13 x 13 | 1/20          |
| IGMLSS   | INGROUND UPLIGHTER / OPEN WALL MR16 12V SS316 LGE RND | 316 Stainless steel clear anodized | 0.7               | 13.5 x 13 x 13 | 1/20          |
| IGMLSQBR | INGROUND UPLIGHTER / OPEN WALL MR16 12V BRASS SQ LGE  | Aged Brass                         | 0.7               | 13.5 x 13 x 13 | 1/20          |
| IGMLSQC  | INGROUND UPLIGHTER / OPEN WALL MR16 12V COP LGE SQ    | Polished copper                    | 0.8               | 13.5 x 13 x 13 | 1/20          |
| IGMLSQSS | INGROUND UPLIGHTER / OPEN WALL MR16 12V SS316 LGE SQ  | 316 Stainless steel clear anodized | 0.8               | 13.5 x 13 x 13 | 1/20          |