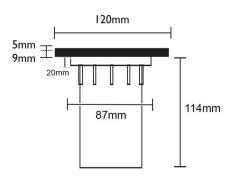

## **PRODUCT FEATURES**

- Input voltage range: 12-25V DC / AC
- External Control Gear Required
- Faceplate: 316 Stainless steel/ solid copper/ solid brass
- Housing: aluminium
- Lamp holder: MR16 (Max.20W halogen globe)
- Globe not included
- Plastic sleeve included (must be installed)
- Fitting slides and screws into sleeve
- Cable included (L950mm)
- 8mm tempered glass, max load capacity 600kg