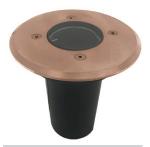

IP67 Rated

IGMLBR

IGMLC

**IGMLSS** 

**IGMLSQBR** 

**IGMLSQC** 

IGMLSQSS

| CODE     | DESCRIPTION                                           |                                    | PACKAGING DETAILS |                |               |
|----------|-------------------------------------------------------|------------------------------------|-------------------|----------------|---------------|
|          |                                                       | COLOUR                             | WEIGHT<br>(KG)    | вох (см)       | CARTON<br>QTY |
| IGMLBR   | INGROUND UPLIGHTER / OPEN WALL MR16 12V Brass LGE RND | Aged Brass                         | 0.7               | 13.5 x 13 x 13 | 1/20          |
| IGMLC    | INGROUND UPLIGHTER / OPEN WALL MR16 12V COP LGE       | Polished copper                    | 0.7               | 13.5 x 13 x 13 | 1/20          |
| IGMLSS   | INGROUND UPLIGHTER / OPEN WALL MR16 12V SS316 LGE RND | 316 Stainless steel clear anodized | 0.7               | 13.5 x 13 x 13 | 1/20          |
| IGMLSQBR | INGROUND UPLIGHTER / OPEN WALL MR16 12V BRASS SQ LGE  | Aged Brass                         | 0.7               | 13.5 x 13 x 13 | 1/20          |
| IGMLSQC  | INGROUND UPLIGHTER / OPEN WALL MR16 12V COP LGE SQ    | Polished copper                    | 0.8               | 13.5 x 13 x 13 | 1/20          |
| IGMLSQSS | INGROUND UPLIGHTER / OPEN WALL MR16 12V SS316 LGE SQ  | 316 Stainless steel clear anodized | 0.8               | 13.5 x 13 x 13 | 1/20          |