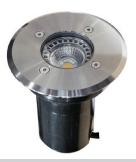

IP67 Rated

IGMLBR

IGMLC

**IGMLSS** 

**IGMLSQBR** 

**IGMLSQC** 

IGMLSQSS

| CODE     | DESCRIPTION                                           |                                    | PACKAGING DETAILS |                |               |
|----------|-------------------------------------------------------|------------------------------------|-------------------|----------------|---------------|
|          |                                                       | COLOUR                             | WEIGHT<br>(KG)    | вох (см)       | CARTON<br>QTY |
| IGMLBR   | INGROUND UPLIGHTER / OPEN WALL MR16 12V Brass LGE RND | Aged Brass                         | 0.7               | 13.5 x 13 x 13 | 1/20          |
| IGMLC    | INGROUND UPLIGHTER / OPEN WALL MR16 12V COP LGE       | Polished copper                    | 0.7               | 13.5 x 13 x 13 | 1/20          |
| IGMLSS   | INGROUND UPLIGHTER / OPEN WALL MR16 12V SS316 LGE RND | 316 Stainless steel clear anodized | 0.7               | 13.5 x 13 x 13 | 1/20          |
| IGMLSQBR | INGROUND UPLIGHTER / OPEN WALL MR16 12V BRASS SQ LGE  | Aged Brass                         | 0.7               | 13.5 x 13 x 13 | 1/20          |
| IGMLSQC  | INGROUND UPLIGHTER / OPEN WALL MR16 12V COP LGE SQ    | Polished copper                    | 0.8               | 13.5 x 13 x 13 | 1/20          |
| IGMLSQSS | INGROUND UPLIGHTER / OPEN WALL MR16 12V SS316 LGE SQ  | 316 Stainless steel clear anodized | 0.8               | 13.5 x 13 x 13 | 1/20          |