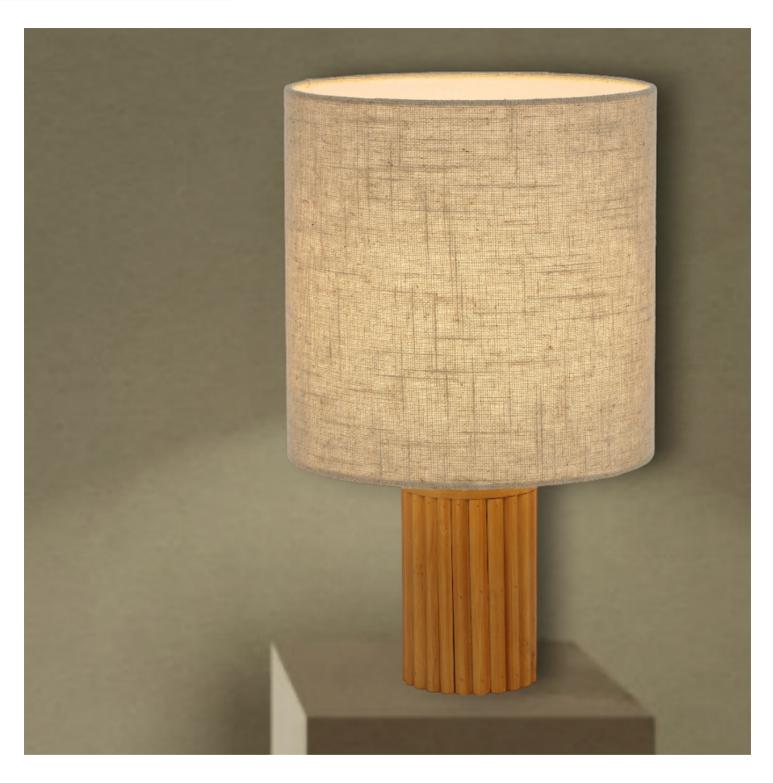

## **INWOOD TL-PN** 9329501070956

The Inwood Table Lamp is a tasteful lighting solution that combines natural elegance with contemporary design. Its base is crafted from wood, providing a warm and organic touch to your space. The lamp is completed with a fabric shade in a neutral tone, adding a subtle sophistication. This minimalist yet stylish table lamp effortlessly complements various interior styles, bringing a touch of nature and soft lighting to any room.

#### Color / Material

**Fixture Color** Pine, Cream **Fixture Finish Wood Tones** Wood, Fabric **Fixture Material Base Color** Pine

Cable Color Black **Cable Material** PVC