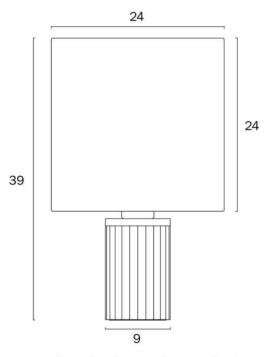

### Size

Fixture Diameter (cm) 24.0 Fixture Width (cm) 24.0 Fixture Height (cm) 39.0 Base Diameter (cm) 9.0 Shade Diameter (cm) 24.0 Shade Height (cm) 24.0 Height Adjustable?

Cable Length (cm) 180 (30+Inline Switch+150)

## **Image -dimensions**

Note: Dimensions are only a guide and may vary due to manufacturing variations.