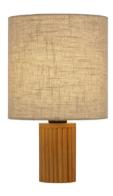

## **INWOOD TL-PN** 9329501070956

The Inwood Table Lamp is a tasteful lighting solution that combines natural elegance with contemporary design. Its base is crafted from wood, providing a warm and organic touch to your space. The lamp is completed with a fabric shade in a neutral tone, adding a subtle sophistication. This minimalist yet stylish table lamp effortlessly complements various interior styles, bringing a touch of nature and soft lighting to any room.