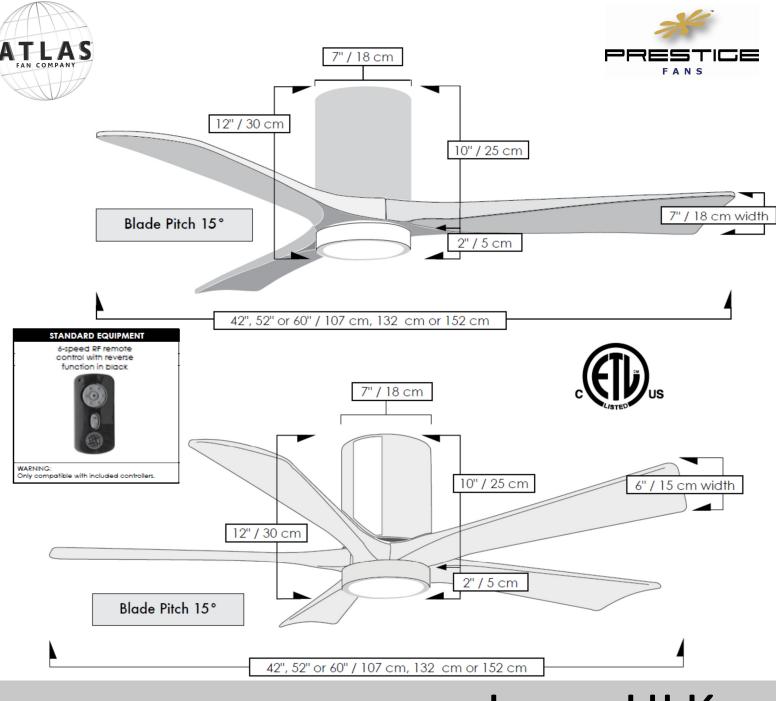

- Available in three sizes: 42"/107cm, 52"/132cm or 60"/152cm diameter with solid wood, walnutstained machine-cut blades
- Energy efficient, ultra-quiet, six-speed, reversible DC motor with new, reliable technology.
- Integrated 16W Dimmable LED light with optional light cover should you not want the light.
- Constructed of cast aluminium and heavy stamped steel.
- Damp location finishes. Brushed Nickel, Gloss White, Matte Black, Polished Chrome & Textured Bronze
- Not coastal, saltwater nor chlorine compatible.
- Limited Lifetime Warranty
- Standard equipment:
  - Reverse on six speed, hand-held and wall-mountable remote control.