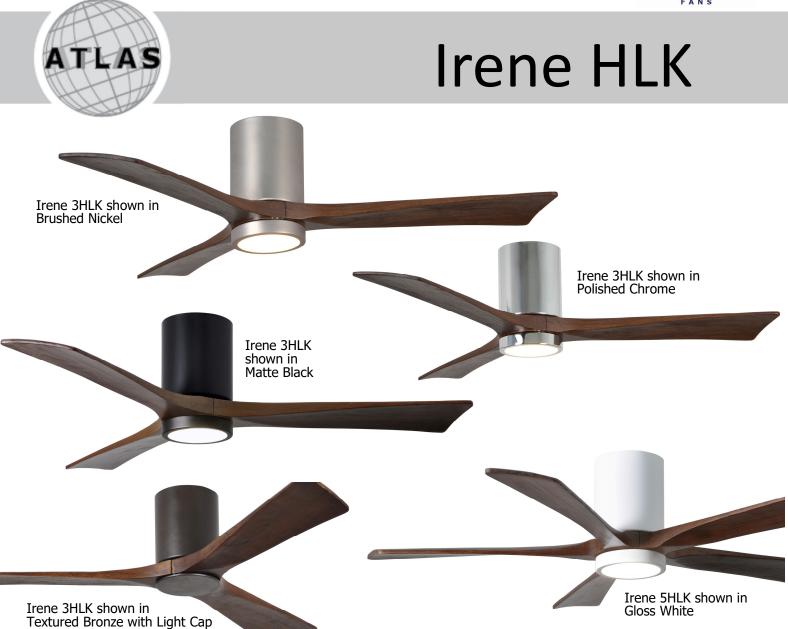

Cutting a figure like no other, the Irene HLK is rustic, yet strikingly modern with either three or five neatly joined propeller-shaped, solid walnut-stained wooden blades.

A cylindrical motor housing complements its minimal profile. Irene HLK is streamline while still appearing warm and natural .

- Available in three sizes: 42"/107cm, 52"/132cm or 60"/152cm diameter with solid wood, walnutstained machine-cut blades
- Energy efficient, ultra-quiet, six-speed, reversible DC motor with new, reliable technology.
- Integrated 16W Dimmable LED light with optional light cover should you not want the light.
- Constructed of cast aluminium and heavy stamped steel.
- Damp location finishes. Brushed Nickel, Gloss White, Matte Black, Polished Chrome & Textured Bronze
- Not coastal, saltwater nor chlorine compatible.
- Limited Lifetime Warranty
- Standard equipment:
  - Reverse on six speed, hand-held and wall-mountable remote control.