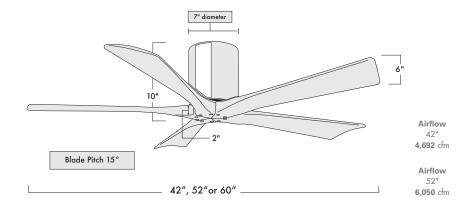

- Five solid wood, walnut-toned machine-cut blades in 42"/107cm, 52"/132cm or 60"/152cm diameter
- Energy efficient, ultra-quiet, six-speed and reversible DC motor with new, reliable technology
- Reverse on hand-held, wall mountable remote control
- Constructed of cast aluminum and heavy stamped steel
- Limited Lifetime Warranty
- Not suitable for coastal locations.