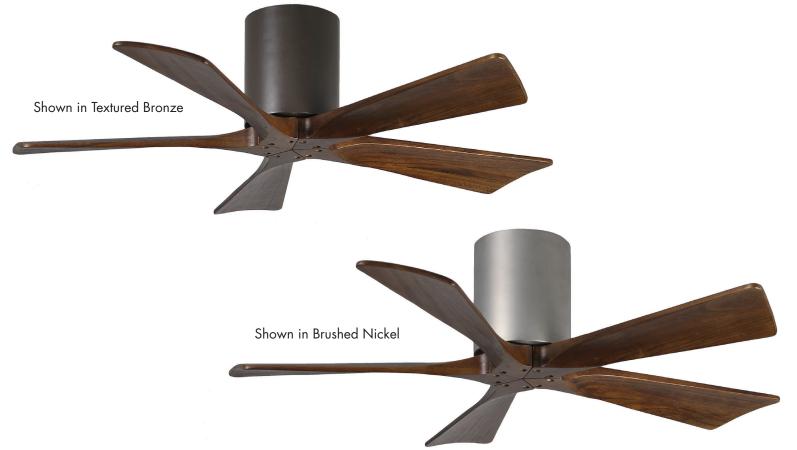

## **I R E N E - 5 H**

Cutting a figure like no other, Irene–5H rodless-style fan, is rustic, yet strikingly modern with five neatly joined, solid walnut-stained wooden blades. A cylindrical motor housing complements its minimal profile. Irene–5H is streamline while still appearing warm and natural.

- Five solid wood, walnut-toned machine-cut blades in 42"/107cm, 52"/132cm or 60"/152cm diameter
- Energy efficient, ultra-quiet, six-speed and reversible DC motor with new, reliable technology
- Reverse on hand-held, wall mountable remote control
- Constructed of cast aluminum and heavy stamped steel
- Limited Lifetime Warranty
- Not suitable for coastal locations.