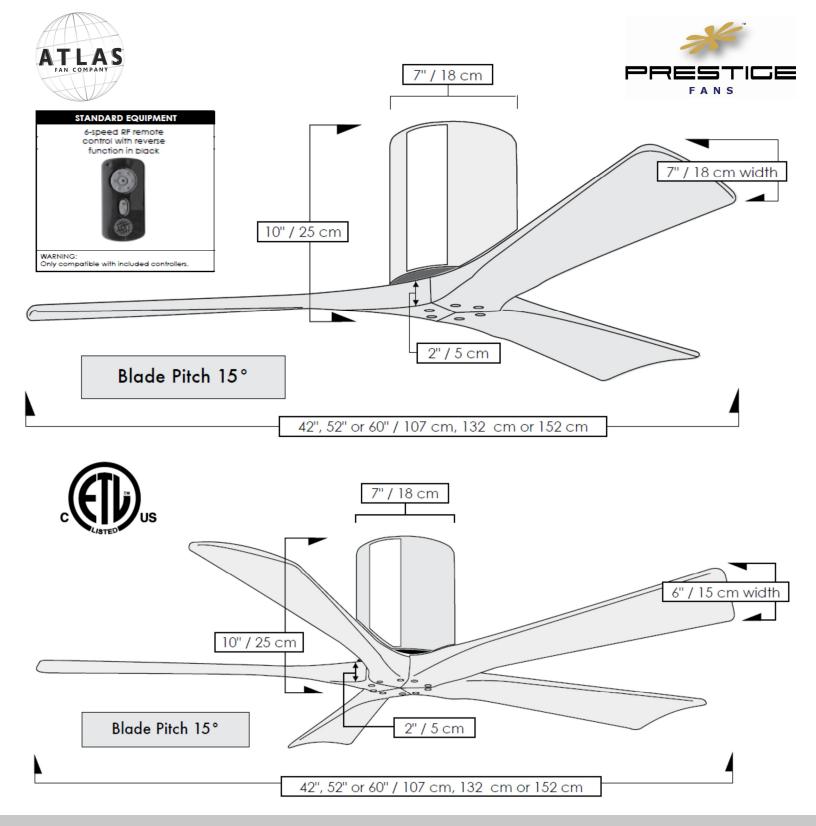

- Available in three sizes: 42"/107cm, 52"/132cm or 60"/152cm diameter with solid wood, walnutstained machine-cut blades
- Energy efficient, ultra-quiet, six-speed, reversible DC motor with new, reliable technology.
- Constructed of cast aluminium and heavy stamped steel.
- Damp location finishes. Brushed Brass, Brushed Nickel, Gloss White, Matte Black, Polished Chrome
  Textured Bronze
- Not coastal, saltwater nor chlorine compatible.
- Limited Lifetime Warranty
- Standard equipment:
  - Reverse on six speed, hand-held and wall-mountable remote control.

## Irene H

| MOTOR EFFICIENCY DATA |                 |             |                 |             |                 |             |
|-----------------------|-----------------|-------------|-----------------|-------------|-----------------|-------------|
|                       | 42 inch / 107cm |             | 52 inch / 132cm |             | 60 inch / 152cm |             |
|                       | IRENE 3H        | IRENE 5H    | IRENE 3H        | IRENE 5H    | IRENE 3H        | IRENE 5H    |
| RPM (Low / High)      | 51 / 231        | 51 / 229    | 51 / 193        | 51 / 151    | 51 / 155        | 51 / 78     |
| CMH (Low / High)      | 1267 / 6359     | 1452 / 6777 | 2130 / 9048     | 2771 / 8444 | 2981 / 9718     | 3739 / 6019 |
| Watts (High)          | 17.61           | 25.76       | 32.38           | 31.46       | 32.08           | 31.58       |