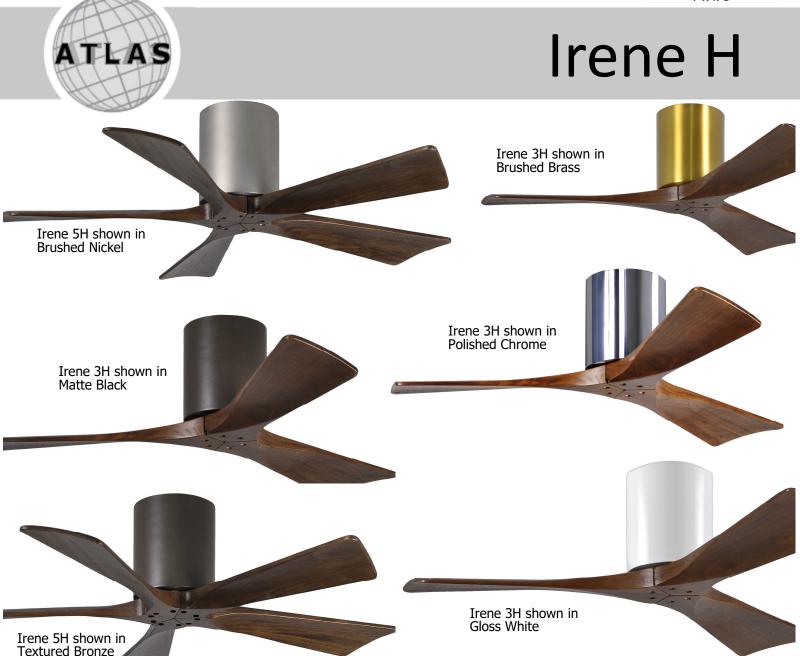

Cutting a figure like no other, the Irene Hugger is rustic, yet strikingly modern with either three or five neatly joined propeller-shaped, solid walnut-stained wooden blades.

A cylindrical motor housing complements its minimal profile. Irene H is streamline while still appearing warm and natural .

- Available in three sizes: 42"/107cm, 52"/132cm or 60"/152cm diameter with solid wood, walnutstained machine-cut blades
- Energy efficient, ultra-quiet, six-speed, reversible DC motor with new, reliable technology.
- Constructed of cast aluminium and heavy stamped steel.
- Damp location finishes. Brushed Brass, Brushed Nickel, Gloss White, Matte Black, Polished Chrome
  Textured Bronze
- Not coastal, saltwater nor chlorine compatible.
- Limited Lifetime Warranty
- Standard equipment:
  - Reverse on six speed, hand-held and wall-mountable remote control.