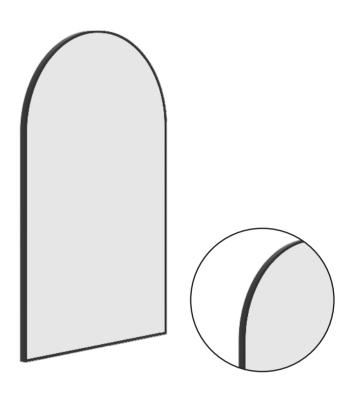

## **Ablaze Juno Arch Framed Mirror**Aluminum Arch Black Framed Mirror

Note: All dimensions are in millimetres (mm)

| Stock Code | Mirror Size (mm) | Shape | Finish |
|------------|------------------|-------|--------|
| JC5080B    | 500 x 800 x 20   | Arch  | Black  |