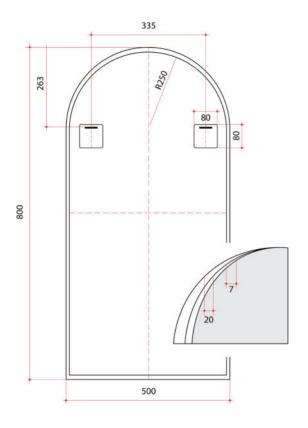

## **Ablaze Juno Arch Framed Mirror**Aluminum Arch Black Framed Mirror

Note: All dimensions are in millimetres (mm)

| Stock Code | Mirror Size (mm) | Shape | Finish |
|------------|------------------|-------|--------|
| JC5080B    | 500 x 800 x 20   | Arch  | Black  |