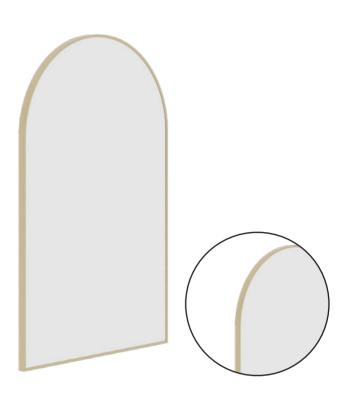

## **Ablaze Juno Arch Framed Mirror**Aluminum Arch Gold Framed Mirror

Note: All dimensions are in millimetres (mm)

| Stock Code | Mirror Size (mm) | Shape | Finish |
|------------|------------------|-------|--------|
| JC5080G    | 500 x 800 x 20   | Arch  | Gold   |