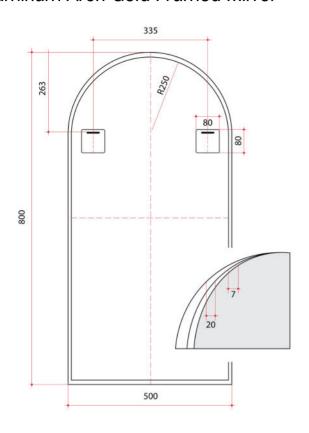

## **Ablaze Juno Arch Framed Mirror**Aluminum Arch Gold Framed Mirror

Note: All dimensions are in millimetres (mm)

| Stock Code | Mirror Size (mm) | Shape | Finish |
|------------|------------------|-------|--------|
| JC5080G    | 500 x 800 x 20   | Arch  | Gold   |