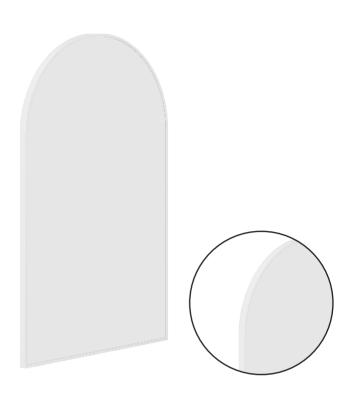

## **Ablaze Juno Arch Framed Mirror**Aluminum Arch White Framed Mirror

Note: All dimensions are in millimetres (mm)

| Stock Code | Mirror Size (mm) | Shape | Finish |
|------------|------------------|-------|--------|
| JC5080W    | 500 x 800 x 20   | Arch  | White  |