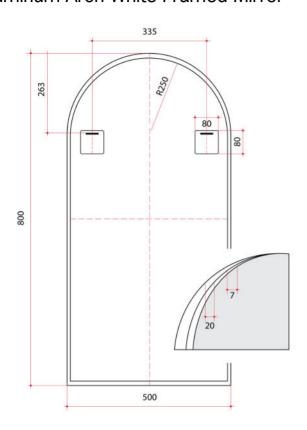

## **Ablaze Juno Arch Framed Mirror**Aluminum Arch White Framed Mirror

Note: All dimensions are in millimetres (mm)

| Stock Code | Mirror Size (mm) | Shape | Finish |
|------------|------------------|-------|--------|
| JC5080W    | 500 x 800 x 20   | Arch  | White  |