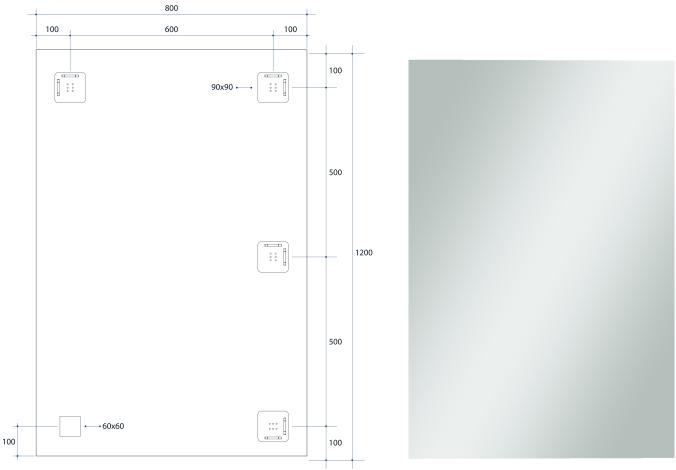

## **Jackson Rectangle Polished Edge Mirrors**

Note: All dimensions are in millimetres (mm)

| Stock Code | Size (mm)       | Shape     | Edge          |
|------------|-----------------|-----------|---------------|
| JS1280HN   | 1200 x 800 x 11 | Rectangle | Polished Edge |

**Please note:** Bracket location may vary +/- 5mm. DO NOT pre-drill holes for mounts before confirming exact locations on your mirror. Measurements and diagrams are to be used as a guide only.

Mirrors will need to be installed in accordance with the Installation Guide. Ablaze does not take responsibility for incorrect installation of these mirrors.