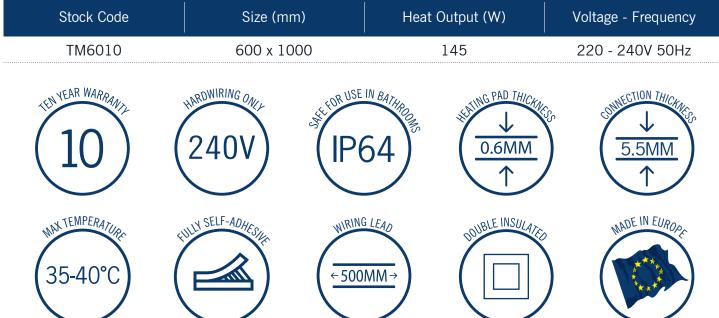

## **Thermomirror Mirror Demister**

Ultra-thin Demister Pad for use on Bathroom Mirrors

Thermomirror demisters must be installed by a qualified electrican. The demister cannot be cut, pierced or modified in anyway.