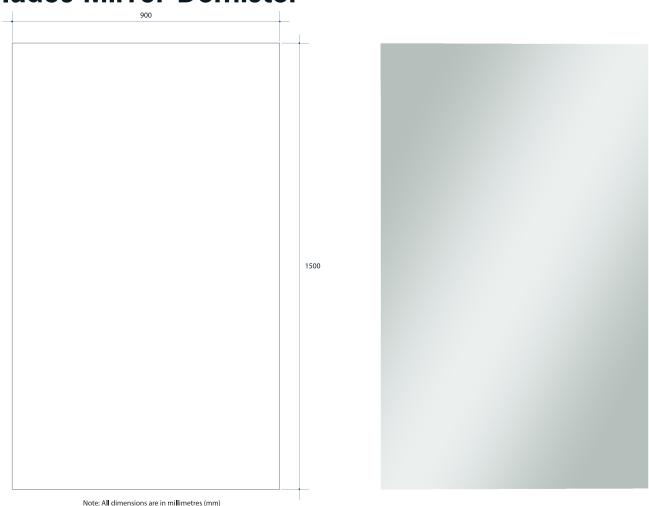

## Jackson Rectangle Polished Edge Mirror Includes Mirror Demister

| Stock Code | Size (mm)      | Shape     | Edge          |
|------------|----------------|-----------|---------------|
| JS1590GTD  | 1500 x 900 x 5 | Rectangle | Polished Edge |