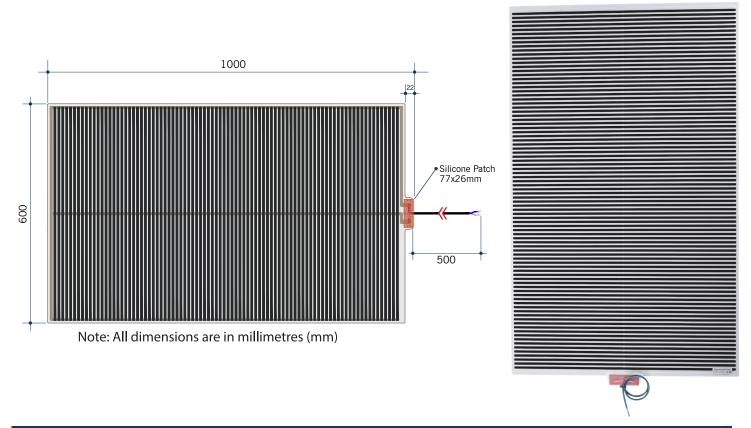

## **Thermomirror Mirror Demister**

Ultra-thin Demister Pad for use on Bathroom Mirrors

Thermomirror demisters must be installed by a qualified electrican. The demister cannot be cut, pierced or modified in anyway.