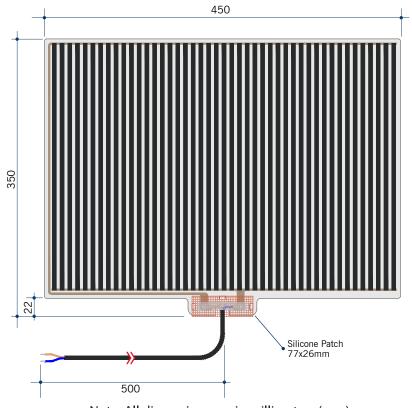

## **Thermomirror Mirror Demister**

Ultra-thin Demister Pad for use on Bathroom Mirrors

Note: All dimensions are in millimetres (mm)

| Stock Code | Size (mm) | Heat Output (W)         | Voltage - Frequency |
|------------|-----------|-------------------------|---------------------|
| TM3545     | 350 x 450 | 38                      | 220 - 240V 50Hz     |
| 10         | 240V IP   | 64 DE IN BATHROOM D.6MM | 5.5MM               |
| 35-40°C    |           | OMM→                    | MADE IN EUROPE      |