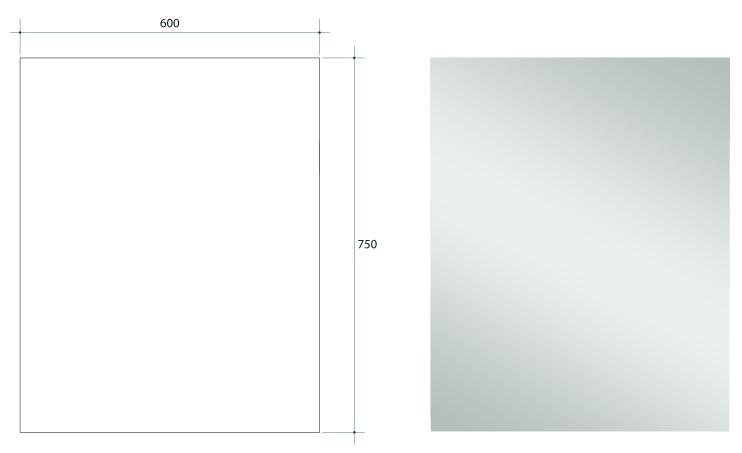

## Jackson Rectangle Polished Edge Mirror Includes Mirror Demister

Note: All dimensions are in millimetres (mm)

| Stock Code | Size (mm)     | Shape     | Edge          |
|------------|---------------|-----------|---------------|
| JS6075GTD  | 600 x 750 x 5 | Rectangle | Polished Edge |