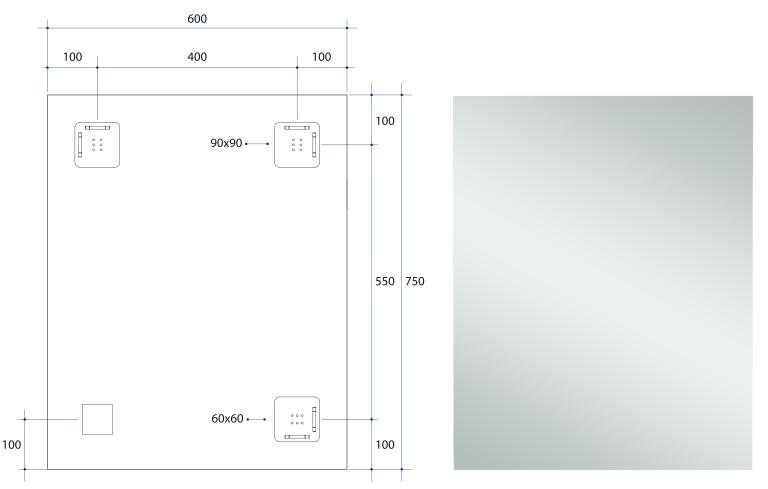

## **Jackson Rectangle Polished Edge Mirror**

Note: All dimensions are in millimetres (mm)

| Stock Code | Size (mm)      | Shape     | Edge          |
|------------|----------------|-----------|---------------|
| JS6075HN   | 600 x 750 x 11 | Rectangle | Polished Edge |

**Please note:** Bracket location may vary +/- 5mm. DO NOT pre-drill holes for mounts before confirming exact locations on your mirror. Measurements and diagrams are to be used as a guide only.

Mirrors will need to be installed in accordance with the Installation Guide. Ablaze does not take responsibility for incorrect installation of these mirrors.