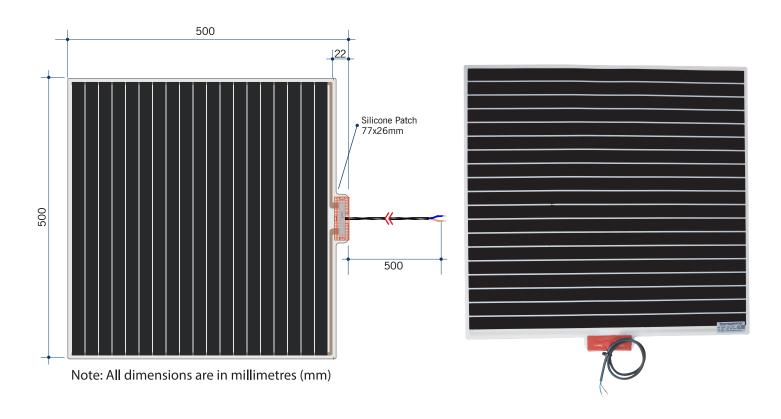

## **Thermomirror Mirror Demister**

Ultra-thin Demister Pad for use on Bathroom Mirrors

| Stock Code | Size (mm       | )                      | Heat Output (W)     | Voltage - Frequency |
|------------|----------------|------------------------|---------------------|---------------------|
| <br>TM5050 | 500 x 50       | 0                      | 55                  | 220 - 240V 50Hz     |
| 10         | 240V           | IP64                   | PAD THICKNEY  O.6MM | 5.5MM               |
| 35-40°C    | SELF-ADHESSILE | WIRING LEAD  ← 500MM → | OOUBLE INSULATED    | MADE IN EUROPE      |

Thermomirror demisters must be installed by a qualified electrican. The demister cannot be cut, pierced or modified in anyway.