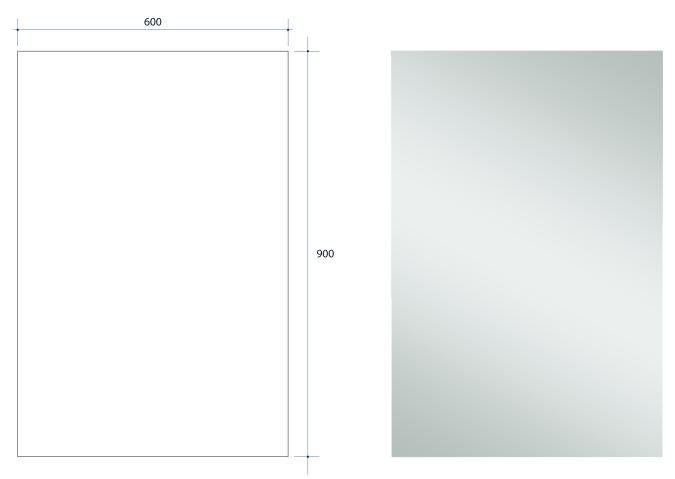

## Jackson Rectangle Polished Edge Mirror Includes Mirror Demister

Note: All dimensions are in millimetres (mm)

| Stock Code | Size (mm)     | Shape     | Edge          |
|------------|---------------|-----------|---------------|
| JS6090GTD  | 600 x 900 x 5 | Rectangle | Polished Edge |

This product includes a mirror and Thermomirror demister. These are supplied as separate parts and the demister will need to be adhered to the back of the mirror prior to installation of the mirror.

For details on the demister, please see next page.

Mirrors will need to be installed in accordance with the Installation Guide. Ablaze does not take responsibility for incorrect installation of these mirrors.