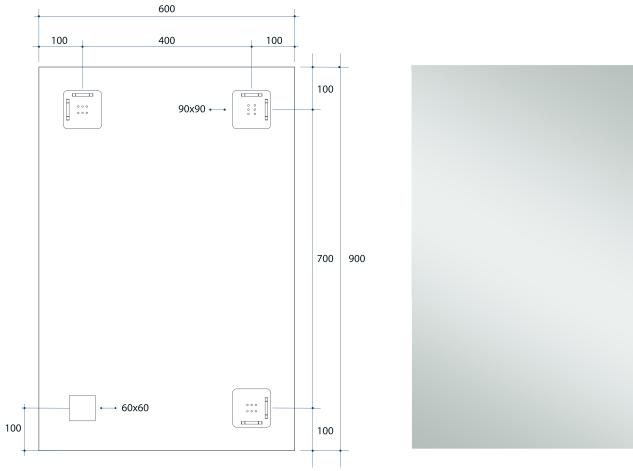

## **Jackson Rectangle Polished Edge Mirror**

Note: All dimensions are in millimetres (mm)

| Stock Code | Size (mm)      | Shape     | Edge          |
|------------|----------------|-----------|---------------|
| JS6090HN   | 600 x 900 x 11 | Rectangle | Polished Edge |

**Please note:** Bracket location may vary +/- 5mm. DO NOT pre-drill holes for mounts before confirming exact locations on your mirror. Measurements and diagrams are to be used as a guide only.

Mirrors will need to be installed in accordance with the Installation Guide. Ablaze does not take responsibility for incorrect installation of these mirrors.