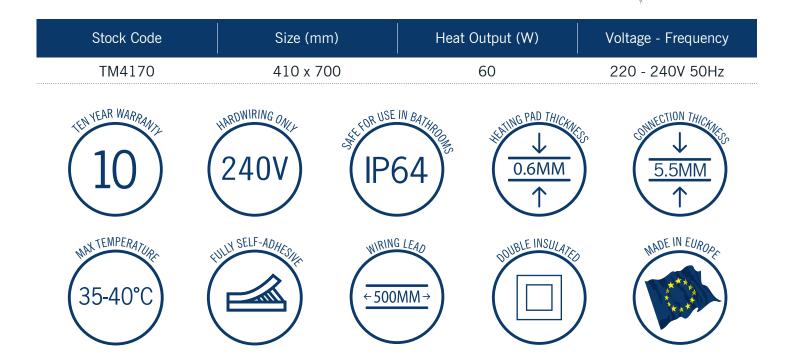

## **Thermomirror Mirror Demister**

Ultra-thin Demister Pad for use on Bathroom Mirrors

Thermomirror demisters must be installed by a qualified electrican. The demister cannot be cut, pierced or modified in anyway.