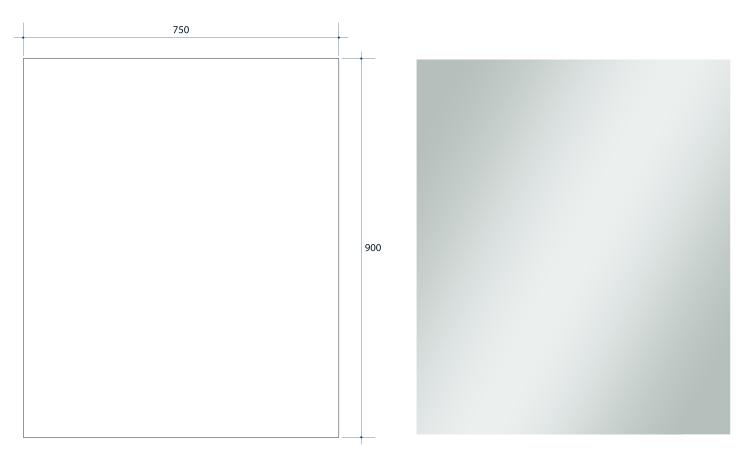

## Jackson Rectangle Polished Edge Mirror Includes Mirror Demister

Note: All dimensions are in millimetres (mm)

| Stock Code | Size (mm)     | Shape     | Edge          |
|------------|---------------|-----------|---------------|
| JS9075GTD  | 900 x 750 x 5 | Rectangle | Polished Edge |
|            |               | -         | -             |