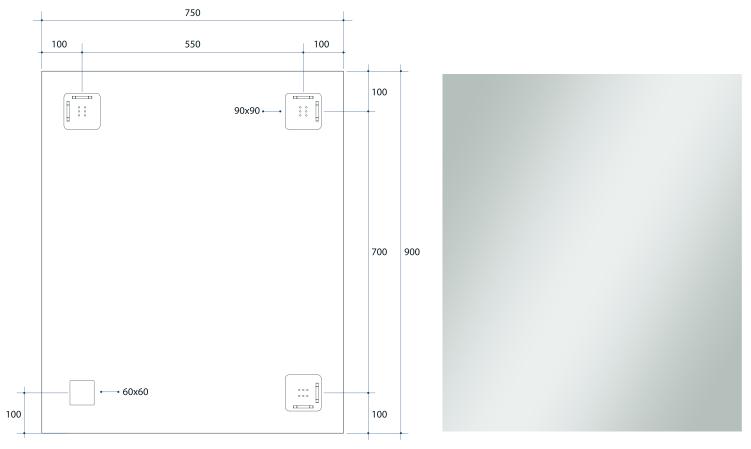

## **Jackson Rectangle Polished Edge Mirror**

Note: All dimensions are in millimetres (mm)

| Stock Code | Size (mm)      | Shape     | Edge          |
|------------|----------------|-----------|---------------|
| JS9075HN   | 900 x 750 x 11 | Rectangle | Polished Edge |

**Please note:** Bracket location may vary +/- 5mm. DO NOT pre-drill holes for mounts before confirming exact locations on your mirror. Measurements and diagrams are to be used as a guide only.

Mirrors will need to be installed in accordance with the Installation Guide. Ablaze does not take responsibility for incorrect installation of these mirrors.