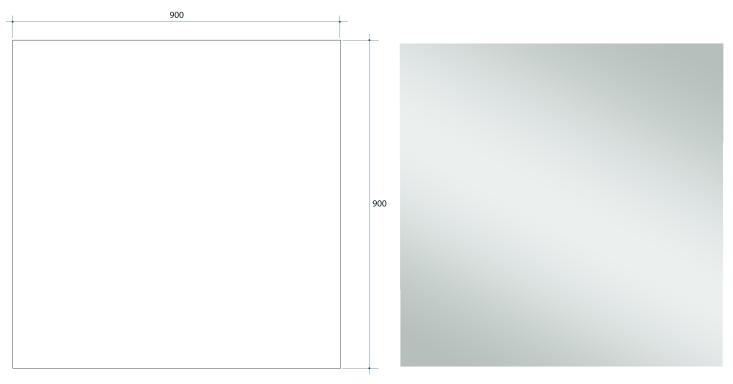

## Jackson Rectangle Polished Edge Mirror Includes Mirror Demister

Note: All dimensions are in millimetres (mm)

| Stock Code                        | Size (mm)         | Shape             | Edge          |
|-----------------------------------|-------------------|-------------------|---------------|
| JS9090GTD                         | 900 x 900 x 5     | Rectangle         | Polished Edge |
| RUNDSCAPE AND SCAPE AND SHEETY BA | SPPER-FREE MIRROR | CHIOVEARS WARRANS | TO-WALL       |