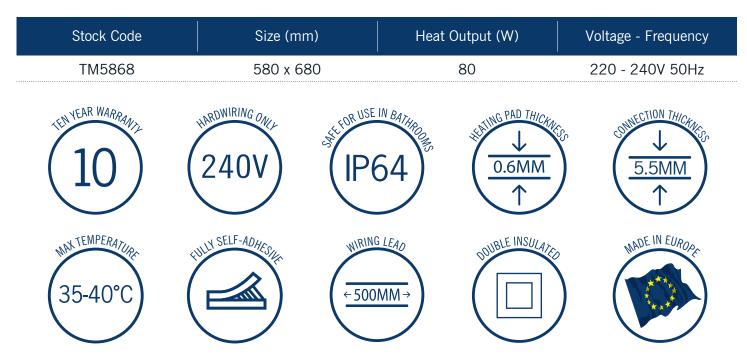

## **Thermomirror Mirror Demister**

Ultra-thin Demister Pad for use on Bathroom Mirrors

Thermomirror demisters must be installed by a qualified electrican. The demister cannot be cut, pierced or modified in anyway.