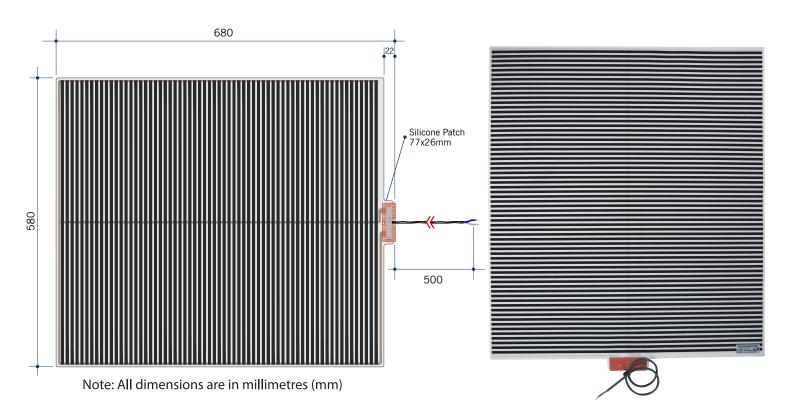

## **Thermomirror Mirror Demister**

Ultra-thin Demister Pad for use on Bathroom Mirrors

Thermomirror demisters must be installed by a qualified electrican. The demister cannot be cut, pierced or modified in anyway.