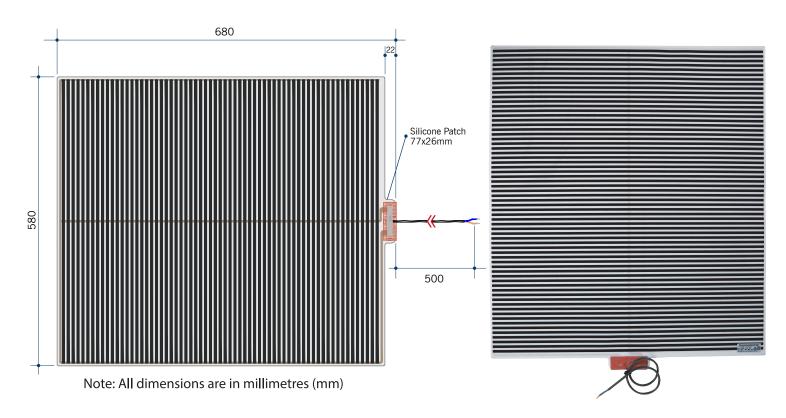

## **Thermomirror Mirror Demister**

Ultra-thin Demister Pad for use on Bathroom Mirrors

Thermomirror demisters must be installed by a qualified electrican. The demister cannot be cut, pierced or modified in anyway.