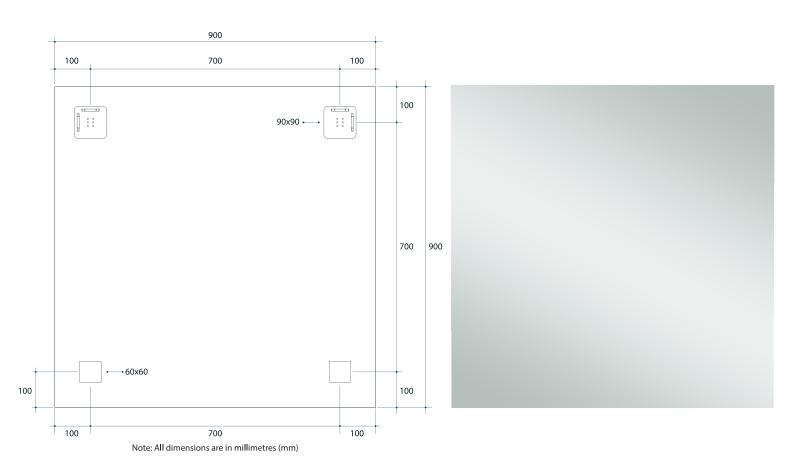

## Jackson Rectangle Polished Edge Mirror Includes Mirror Demister

| Stock Code | Size (mm)      | Shape     | Edge          |
|------------|----------------|-----------|---------------|
| JS9090HND  | 900 x 900 x 11 | Rectangle | Polished Edge |
|            |                |           |               |

This product includes a mirror and Thermomirror demister. These are supplied as separate parts and the demister will need to be adhered to the back of the mirror prior to installation of the mirror. For details on the demister, please see next page

**Please note:** Bracket location may vary +/- 5mm. DO NOT pre-drill holes for mounts before confirming exact locations on your mirror. Measurements and diagrams are to be used as a guide only.

Mirrors will need to be installed in accordance with the Installation Guide. Ablaze does not take responsibility for incorrect installation of these mirrors.