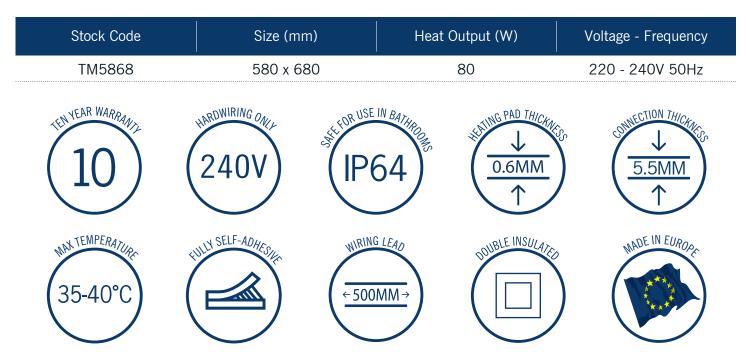

## **Thermomirror Mirror Demister**

Ultra-thin Demister Pad for use on Bathroom Mirrors

Thermomirror demisters must be installed by a qualified electrican. The demister cannot be cut, pierced or modified in anyway.