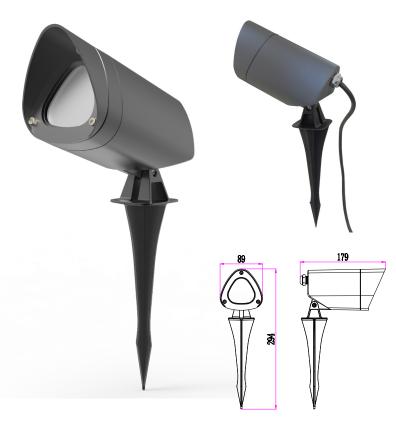

## **KAM** EXTERIOR GARDEN SPIKE LIGHT

- Input voltage: 12V
- Material: powder coated aluminium
- Lamp holder: MR16 (Max.20W halogen globe)
- Globe not included
- Flex: 1000mm
- To maintain the IP rating please use circular cable in junction
- For parallel and single connection we recommend using an appropriate IP68 connector (CLA Connector: CONN001 & CONN002)

| PART NO. | DESCRIPTION                          | COLOUR    | LAMP<br>HOLDER | MAX.<br>WATTAGE | WEIGHT | вох        | CARTON<br>QTY |
|----------|--------------------------------------|-----------|----------------|-----------------|--------|------------|---------------|
| KAM01    | SPIKE/HOOD (Dark Grey) 20W MR16 IP65 | Dark Grey | 1xMR16         | 20W             | 0.85kg | 38x12x10cm | 1/12          |