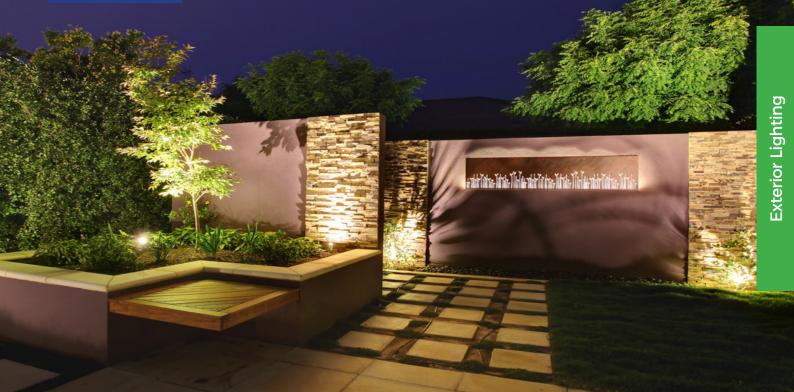

## **KAM** EXTERIOR GARDEN SPIKE LIGHT

- Input voltage: 12V
- Material: powder coated aluminium
- Lamp holder: MR16 (Max.20W halogen globe)
- Globe not included
- Flex: 1000mm
- To maintain the IP rating please use circular cable in junction
- For parallel and single connection we recommend using an appropriate IP68 connector (CLA Connector: CONN001 & CONN002)