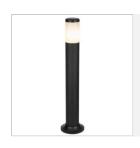

## DESCRIPTION

The Kenra exterior bollard is a sleek and modern outdoor lighting solution, ideal for pathways, driveways, and garden perimeters. Featuring a durable polycarbonate cylindrical body with a wide base for secure installation, it is topped with a frosted resin diffuser that provides soft, ambient illumination. IP44 rated, it is built to withstand outdoor conditions while maintaining a clean, contemporary look that complements a variety of exterior styles.

**CATEGORIES** 

Post Lights

USAGE

Outdoor Lighting, Trade Selection

**VOLTAGE INPUT** 

240V

**FIXTURE COLOR** 

Black

TOTAL WATTAGE (MAX)

25

FIXTURE FINISH

Sand

**GLOBE / LIGHT SOURCE QTY** 

1

FIXTURE MATERIAL

Resin, Polycarbonate