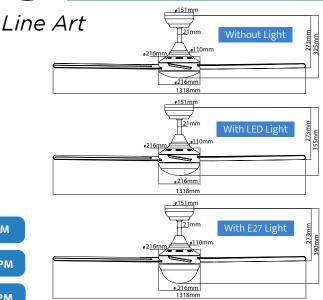

## With LED Light Option

Lumen Output **1166lm - 1300lm - 1260lm** 

Outdoor

Available Colour Temperatures 3000K - 4000K - 6000K

Light Kit Wattage 18W LED

## With E27 Light Option

Light Kit 2 x E27 Lamp Holders

Light Kit Wattage 11W

### Airflow

Speed 1 3,729m³/hr - 98 RPM Speed 4 9,324m³/hr - 160 RPM

Speed 2 **4,971m³/hr - 130 RPM** Speed 5 **10,566m³/hr - 181 RPM** 

Speed 3 7,460m³/hr - 151 RPM Speed 6 12,433m³/hr - 213 RPM

Airflow

**Efficiency** 