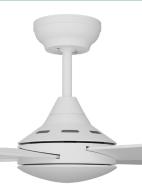

# Kestrel DC

52" 1320mm

CEILIN G FAN

Max Motor Wattage 30W DC

Max Airflow 12,433m³/hr

6 speed remote with summer/winter and timer functions

Materials Rust-Proof ABS Blades

Steel Body

#### The Great Outdoors

Featuring 4 rust-proof ABS blades and a steel body this ceiling fan is made for the harsh Aussie climate, the Kestrel performs beautifully indoors or in covered outdoor spaces