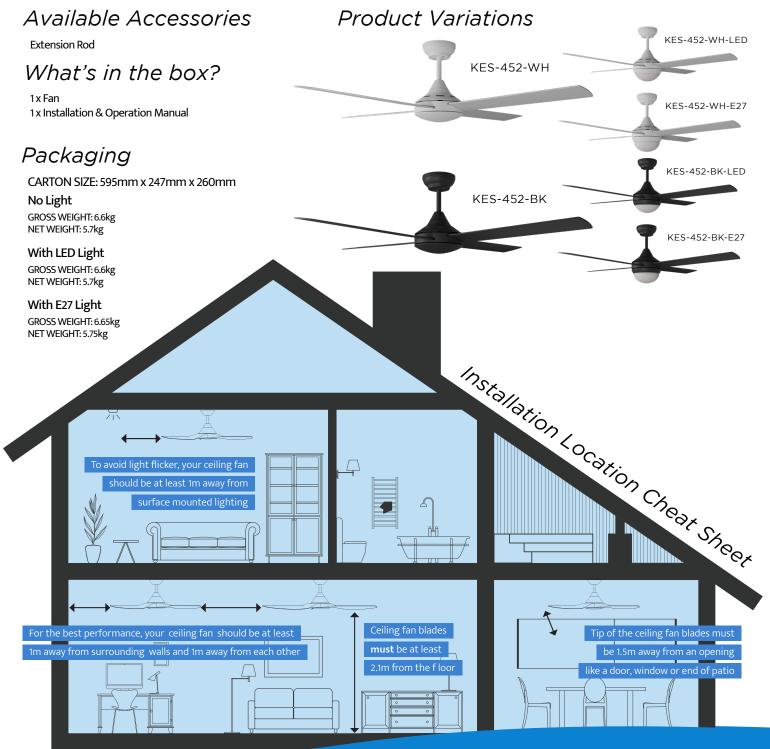

# Kestrel DC

52" 1320mm

CEILIN G FAN

Max Motor Wattage 30W DC

Max Airflow 12,433m³/hr

6 speed remote with summer/winter and timer functions

Materials Rust-Proof ABS Blades

Steel Body

Indoor and Covered

Warranty 6 Year Warranty

## With LED Light Option

Lumen Output **1166lm - 1300lm - 1260lm** 

Outdoor

Available Colour Temperatures 3000K - 4000K - 6000K

Light Kit Wattage 18W LED

## With E27 Light Option

Light Kit 2 x E27 Lamp Holders

Light Kit Wattage 11W