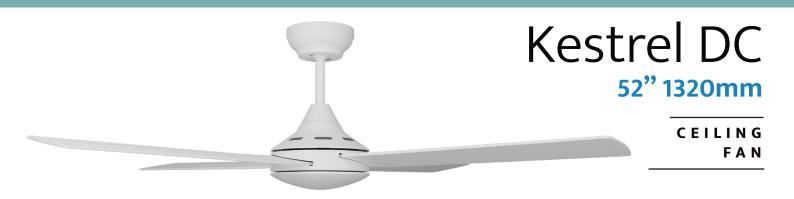

# Kestrel DC

52" 1320mm

CEILIN G FAN

Max Motor Wattage 30W DC

Max Airflow 12,433m³/hr

6 speed remote with summer/winter and timer functions

Materials Rust-Proof ABS Blades

Steel Body