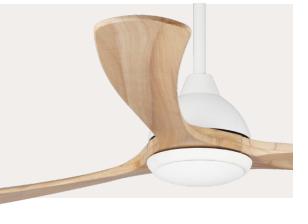

# Sanctuary

A stunning fan to improve airflow and cooling in open plan areas and covered outdoor spaces. Now available with or without LED light.

LED Light has CCT & Dimming level memory, turn your fan off / on and the same light settings will be retained

Anti-corrosive paint applied on all metal components & waterproof sealer on solid timber blades