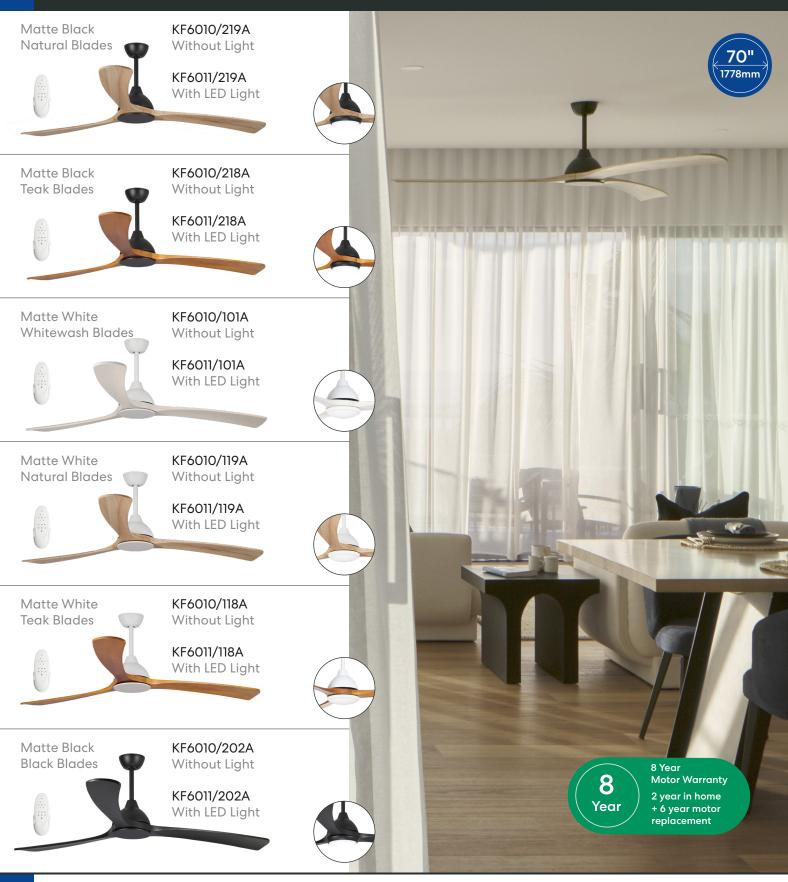

# Sanctuary

A stunning fan to improve airflow and cooling in open plan areas and covered outdoor spaces. Now available with or without LED light.