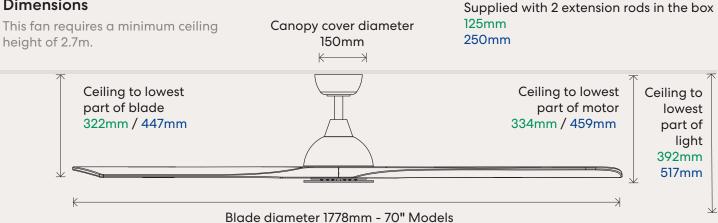

Replaceable LED Light<br>Panel. Plug in LED panel can be replaced<br>without an electrician. |                                           |  |

LED Light has CCT & Dimming level memory, turn your fan off / on and the same light settings will be retained

Anti-corrosive paint applied on all metal components & waterproof sealer on solid timber blades

# Performance 70" Models

| Speed | Motor Wattage | RPM | Airflow (m3/hr) |
|-------|---------------|-----|-----------------|
| 1     | 5.4w          | 55  | 3,150           |
| 2     | 10.3w         | 86  | 5,230           |
| 3     | 15w           | 103 | 6,879           |
| 4     | 20w           | 115 | 8,520           |
| 5     | 26w           | 128 | 9,053           |
| 6     | 38w           | 147 | 11,176          |



## **Dimensions**



## **Extension Rods**

Matte Black 900mm Without Light K505M/209A

With Light K5061/209A White 900mm Without Light K505M/109A With Light K5061/109A

Matte Black 1800mm Without Light K505M/218A With Light K5061/218A

White 1800mm Without Light K505M/118A With Light

K5061/118A

www.fanco.com.au