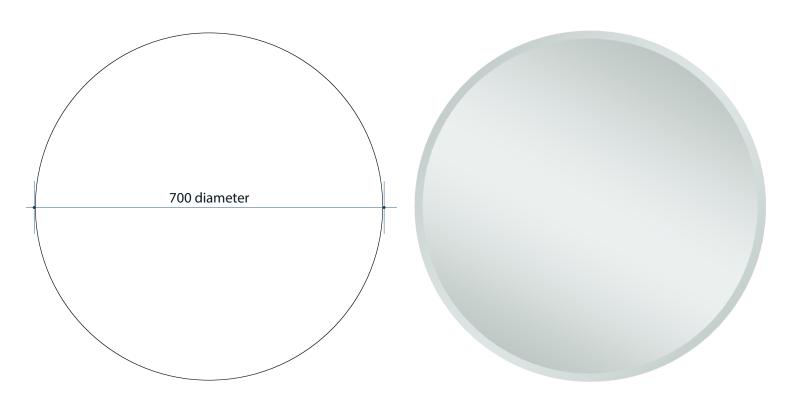

## Kent Round 18mm Bevel Edge Mirror Includes Mirror Demister

Note: All dimensions are in millimetres (mm)

| Stock Code                     | Size (mm)   | Shape             | Edge       |
|--------------------------------|-------------|-------------------|------------|
| KR7070GTD                      | 700Ø x 5    | Round             | 18mm Bevel |
| SMM THICK MIRROR<br>5MM<br>5MM | SCRING FILM | THO YEARS WARRAND | TO-WALL    |