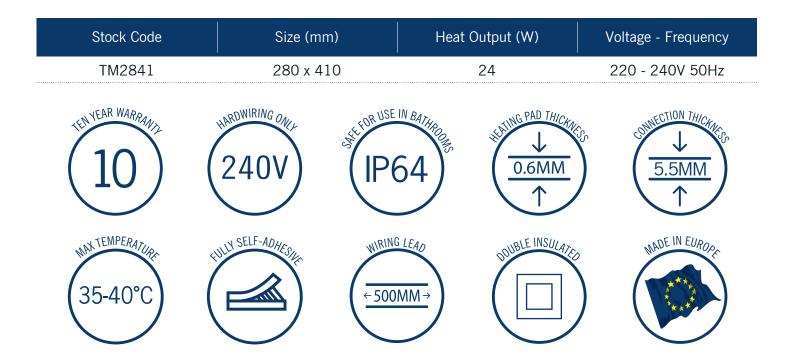

## **Thermomirror Mirror Demister**

Ultra-thin Demister Pad for use on Bathroom Mirrors

Thermomirror demisters must be installed by a qualified electrican. The demister cannot be cut, pierced or modified in anyway.