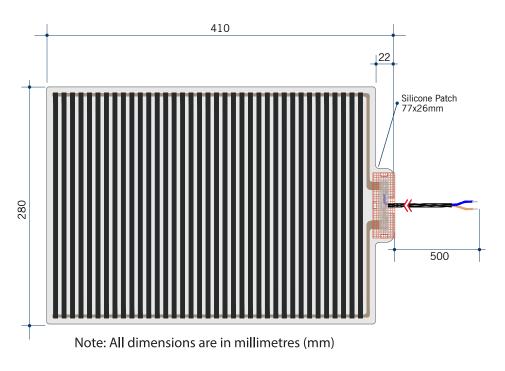

## **Thermomirror Mirror Demister**

Ultra-thin Demister Pad for use on Bathroom Mirrors

Thermomirror demisters must be installed by a qualified electrican. The demister cannot be cut, pierced or modified in anyway.