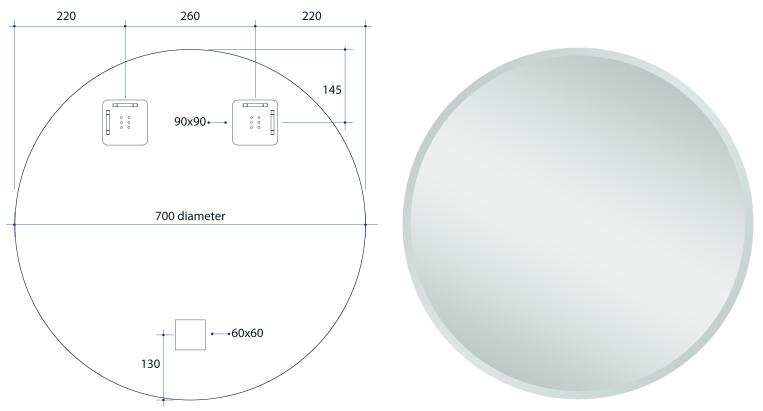

## Kent Round 18mm Bevel Edge Mirror

Note: All dimensions are in millimetres (mm)

| Stock Code | Size (mm)  |              | Shape      | Edge          |
|------------|------------|--------------|------------|---------------|
| KR7070HN   | 700Ø x 11  |              | Round      | 18mm Bevel    |
| THICK MIRE | AN BACKING | ocr-FREE Min | NEARS WARD | COR EASY INCO |

**Please note:** Bracket location may vary +/- 5mm. DO NOT pre-drill holes for mounts before confirming exact locations on your mirror. Measurements and diagrams are to be used as a guide only.

Mirrors will need to be installed in accordance with the Installation Guide. Ablaze does not take responsibility for incorrect installation of these mirrors.