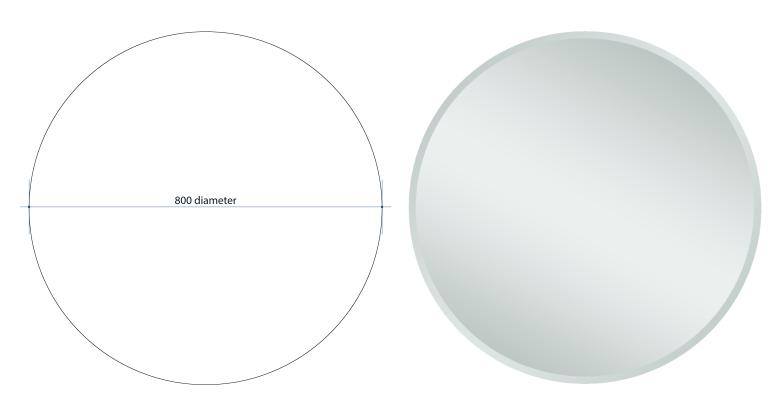

## Kent Round 18mm Bevel Edge Mirror Includes Mirror Demister

Note: All dimensions are in millimetres (mm)

| Stock Code                      | Size (mm)    | Shape               | Edge       |
|---------------------------------|--------------|---------------------|------------|
| KR8080GTD                       | 800Ø x 5     | Round               | 18mm Bevel |
| SIMM THICK MIRROR<br>SMM<br>SMM | BACKING FILM | CHILD VEARS WARRAND | TO-WALL    |