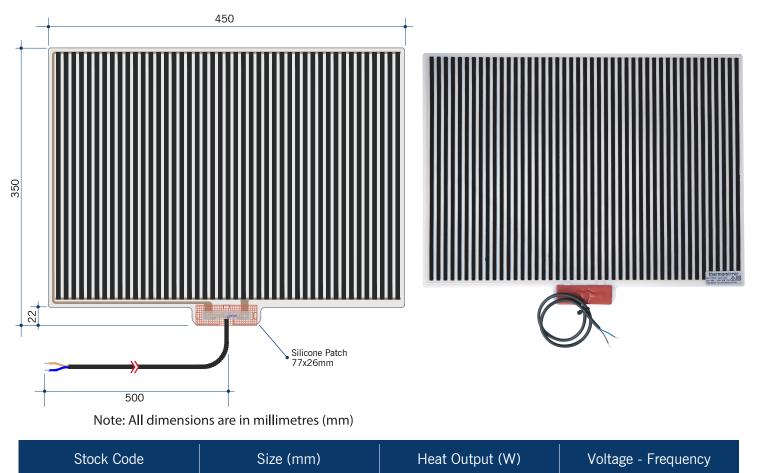

## **Thermomirror Mirror Demister**

Ultra-thin Demister Pad for use on Bathroom Mirrors

Thermomirror demisters must be installed by a qualified electrican. The demister cannot be cut, pierced or modified in anyway.