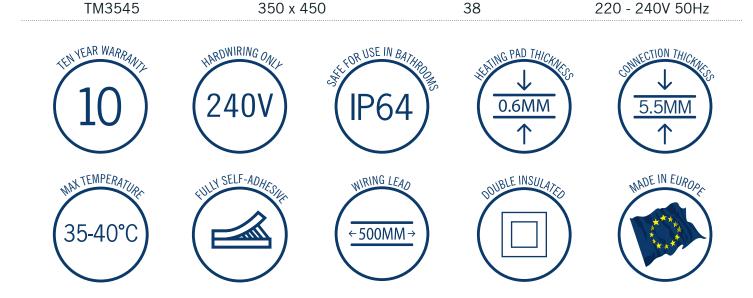

## **Thermomirror Mirror Demister**

Ultra-thin Demister Pad for use on Bathroom Mirrors

Thermomirror demisters must be installed by a qualified electrican. The demister cannot be cut, pierced or modified in anyway.