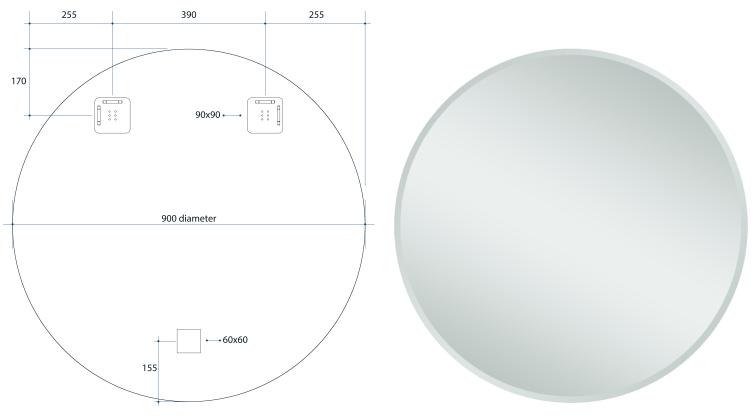

## Kent Round 18mm Bevel Edge Mirror

Note: All dimensions are in millimetres (mm)

| Stock Code | Size (mm) | Shape | Edge       |
|------------|-----------|-------|------------|
| KR9090HN   | 900Ø x 11 | Round | 18mm Bevel |
|            |           |       |            |

**Please note:** Bracket location may vary +/- 5mm. DO NOT pre-drill holes for mounts before confirming exact locations on your mirror. Measurements and diagrams are to be used as a guide only.

Mirrors will need to be installed in accordance with the Installation Guide. Ablaze does not take responsibility for incorrect installation of these mirrors.