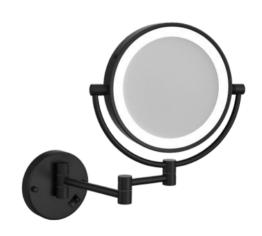

## **Ablaze Lit Magnifying Mirror**

Note: All dimensions are in millimetres (mm)

Maximum distance from wall - 320mm

Depth from wall when folded - 50mm

Total width when folded - 250mm

| Stock Code | Mirror Size (mm) | Unit Size (mm) | Finish     | Output (w) |
|------------|------------------|----------------|------------|------------|
| L155CSMCB  | 155ø             | W450 x H340    | Matt Black | 3          |

1 & 5x magnification

Cool LED lighing

ON/OFF switch on unit

Concealed wiring only

Safe for use in bathrooms

One year warranty

Double sided

**PLEASE NOTE:** Specifications are for information purposes only. Whilst every effort has been made to ensure the product specifications are accurate, due to continuing product development and improvement, the specifications are subject to change. Specifications can be used to rough in and for timber supports in the wall however, we recommend no holes are drilled without having the product on site or verifying the details with the manufacturer. Thermogroup cannot be held liable or responsible for errors due to updated specifications.