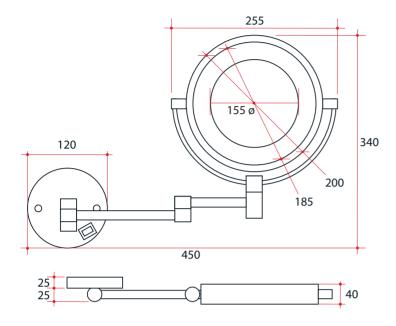

## **Ablaze Lit Magnifying Mirror**

Note: All dimensions are in millimetres (mm)

Maximum distance from wall - 320mm

Depth from wall when folded - 50mm

Total width when folded - 250mm

| Stock Code | Mirror Size (mm) | Unit Size (mm) | Finish     | Output (w) |
|------------|------------------|----------------|------------|------------|
| L155CSMCB  | 155ø             | W450 x H340    | Matt Black | 3          |