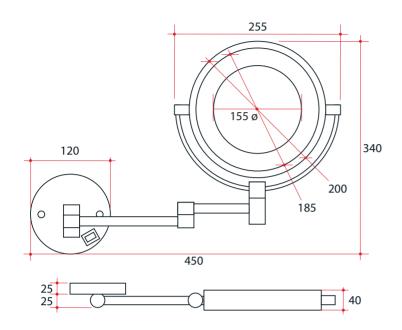

## **Ablaze Lit Magnifying Mirror**

Note: All dimensions are in millimetres (mm) Maximum distance from wall - 320mm Depth from wall when folded - 50mm Total width when folded - 250mm

| Stock Code              |                     | irror Size (mm)          | Unit Size (mm) Fini      |                              | h                    | Output (w)      |
|-------------------------|---------------------|--------------------------|--------------------------|------------------------------|----------------------|-----------------|
| L155CSMCBN              |                     | 155ø                     | W450 x H340              | Brushed Nickel               |                      | 3               |
|                         |                     |                          |                          | (IP44)                       |                      |                 |
| 1 & 5x<br>magnification | Cool LED<br>lighing | ON/OFF<br>switch on unit | Concealed<br>wiring only | Safe for use in<br>bathrooms | One year<br>warranty | Double<br>sided |