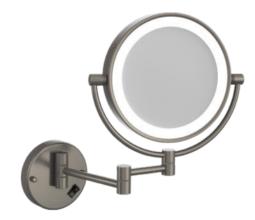

## **Ablaze Lit Magnifying Mirror**

Note: All dimensions are in millimetres (mm) Maximum distance from wall - 320mm Depth from wall when folded - 50mm Total width when folded - 250mm

| Stock Code              |                     | irror Size (mm)          | Unit Size (mm) Fini      |                              | h                    | Output (w)      |
|-------------------------|---------------------|--------------------------|--------------------------|------------------------------|----------------------|-----------------|
| L155CSMCBN              |                     | 155ø                     | W450 x H340              | Brushed Nickel               |                      | 3               |
|                         |                     |                          |                          | (IP44)                       |                      |                 |
| 1 & 5x<br>magnification | Cool LED<br>lighing | ON/OFF<br>switch on unit | Concealed<br>wiring only | Safe for use in<br>bathrooms | One year<br>warranty | Double<br>sided |