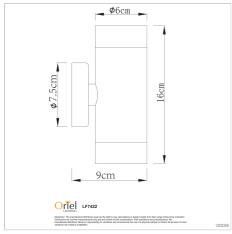

## **Additional information**

| Shipping Weight            | 1.7 kg               |
|----------------------------|----------------------|
| Shipping Carton Dimensions | 9.0 × 18.0 × 10.0 cm |
| Brand                      | Lighting Factory     |
| Colour                     | BLACK                |
| Globe Type                 | INTEGRAL.LED         |
| Max. Wattage               | 2x6w                 |
| Voltage                    | 240V                 |
| Overall Height             | 16                   |
| Overall Width              | 7.5                  |
| Overall Depth              | 9                    |
| Fitting Height             | 16                   |
| Fitting Backplate          | 7.5                  |
| Fitting Diameter           | 6                    |
| Fitting Projection         | 9                    |
| Primary Material           | METAL                |
| Light Source               | SMD LED              |
| Lumen Output               | 760lm                |
| Colour Temperature         | 4000K                |
| Colour Rendition (CRI)     | >Ra80                |