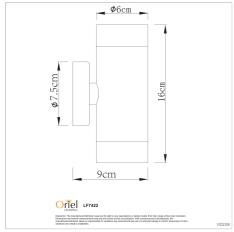

## **Additional information**

| Shipping Weight            | 1.7 kg               |
|----------------------------|----------------------|
| Shipping Carton Dimensions | 9.0 × 18.0 × 10.0 cm |
| Brand                      | Lighting Factory     |
| Colour                     | Stainless Steel      |
| Globe Type                 | INTEGRAL.LED         |
| Max. Wattage               | 2x6w                 |
| Voltage                    | 240V                 |
| Overall Height             | 16                   |
| Overall Width              | 7.5                  |
| Overall Depth              | 9                    |
| Fitting Height             | 16                   |
| Fitting Backplate          | 7.5                  |
| Fitting Diameter           | 6                    |
| Fitting Projection         | 9                    |
| Primary Material           | METAL                |
| Light Source               | SMD LED              |
| Lumen Output               | 760lm                |
| Colour Temperature         | 4000K                |
| Colour Rendition (CRI)     | >Ra80                |