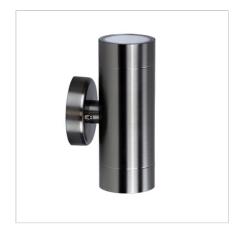

## **VARDE LED Stainless Steel**

SKU:LF7422SS

VARDE LED up/down wall washer features an integrated driver and quality LED chips. VARDE provides a beam of light up and down onto your wall and adjacent ceiling. Available in a matching adjustable wall light, in black or stainless finish. IP44.