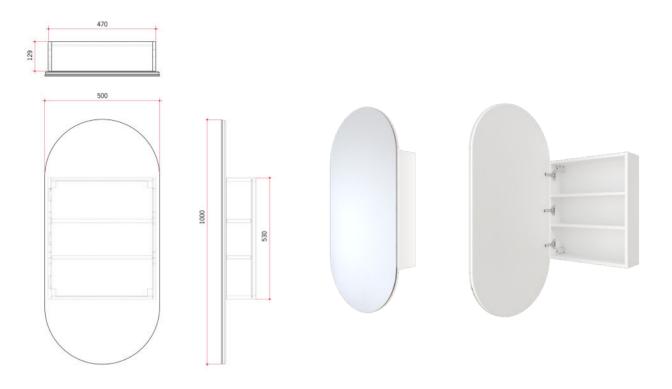

## **Lincoln Pill Mirror Cabinet**

| Stock Code | Mirror Size (mm) | Cabinet Size (mm)  | Shape | Finish |
|------------|------------------|--------------------|-------|--------|
| LP5010W    | W500 x H1000     | W570 x H530 x D129 | Pill  | White  |