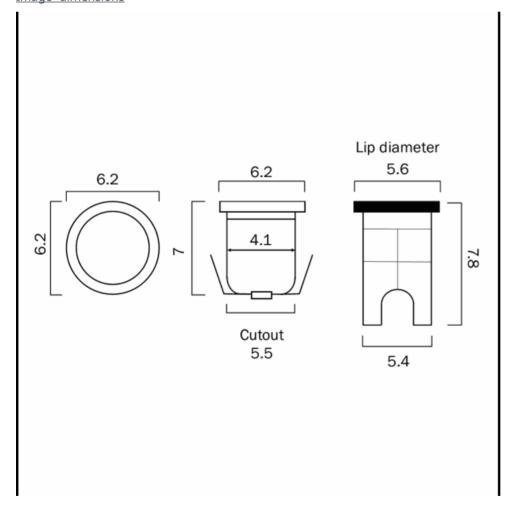

#### <u>Size</u>

Fixture Diameter (cm) 6.2 Fixture Height (cm) 8.2

### **Image -dimensions**

All representations within this document are subject to copyright. ELECTRICAL INSTALLATIONS MUST BE PERFORMED BY A QUALIFIED ELECTRICAL CONTRACTOR AND INSTALLED IN ACCORDANCE WITH AS/NZS 3000.

NOTE: All images, descriptions and dimensions are indicative. Please check latest version of item detail on Telbix website prior to ordering or installation.