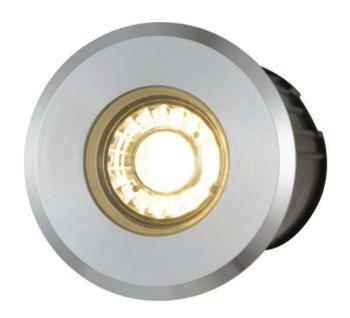

### LUC.G5-AL83-826 9329501054260

The LUC G series is a recessed inground LED luminaire.

The modern design is small and discreet but bright and can therefore optimally illuminate and set the scene for walkways, gardens, and terraces. Directed the light upwards to create an atmospheric highlight on walls or sculptures. It blends flush into the ground and is simple, functional, and available in 3 sizes.

### **Specification**

Voltage Input 240V Wattage (max) 5 Wattage 5W

Globe Type LED integrated COB

Globe / Light Source qty 1
Globe / Light Source included Yes
Lumens 450

Color Temperature Warm White

 Color Kelvin
 3000k