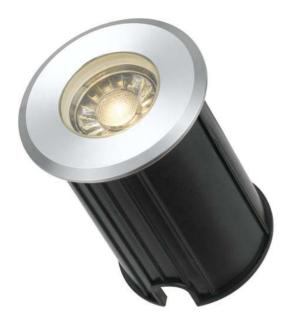

### LUC.G5-AL83-826 9329501054260

The LUC G series is a recessed inground LED luminaire.

The modern design is small and discreet but bright and can therefore optimally illuminate and set the scene for walkways, gardens, and terraces. Directed the light upwards to create an atmospheric highlight on walls or sculptures. It blends flush into the ground and is simple, functional, and available in 3 sizes.

#### <u>Size</u>

Fixture Diameter (cm) 6.2 Fixture Height (cm) 8.2