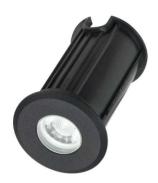

#### LUC.G5-BK83-826 9329501054277

The LUC G series is a recessed inground LED luminaire.

The modern design is small and discreet but bright and can therefore optimally illuminate and set the scene for walkways, gardens, and terraces. Directed the light upwards to create an atmospheric highlight on walls or sculptures. It blends flush into the ground and is simple, functional, and available in 3 sizes.

#### <u>Size</u>

Fixture Diameter (cm) 6.2 Fixture Height (cm) 8.2