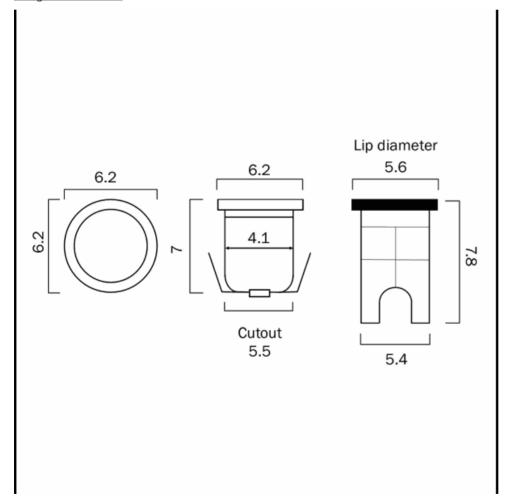

#### <u>Size</u>

Fixture Diameter (cm) 6.2 Fixture Height (cm) 8.2

#### **Image -dimensions**

All representations within this document are subject to copyright.ELECTRICAL INSTALLATIONS MUST BE PERFORMED BY A QUALIFIED ELECTRICAL CONTRACTOR AND INSTALLED IN ACCORDANCE WITH AS/NZS 3000.