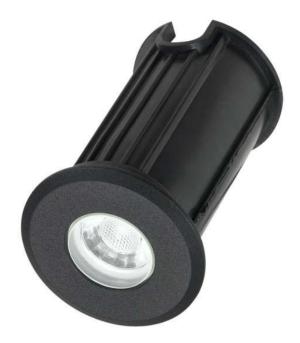

#### LUC.G5-BK83-826 9329501054277

The LUC G series is a recessed inground LED luminaire.

The modern design is small and discreet but bright and can therefore optimally illuminate and set the scene for walkways, gardens, and terraces. Directed the light upwards to create an atmospheric highlight on walls or sculptures. It blends flush into the ground and is simple, functional, and available in 3 sizes.

#### <u>Size</u>

Fixture Diameter (cm) 6.2 Fixture Height (cm) 8.2