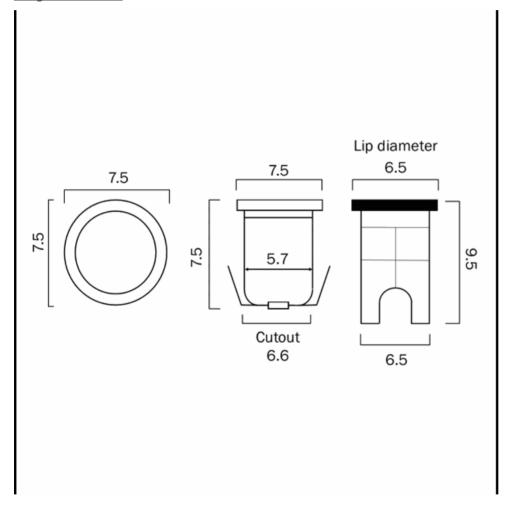

#### Size

Fixture Diameter (cm) 7.5 Fixture Height (cm) 9.2

#### **Image -dimensions**

All representations within this document are subject to copyright.ELECTRICAL INSTALLATIONS MUST BE PERFORMED BY A QUALIFIED ELECTRICAL CONTRACTOR AND INSTALLED IN ACCORDANCE WITH AS/NZS 3000.