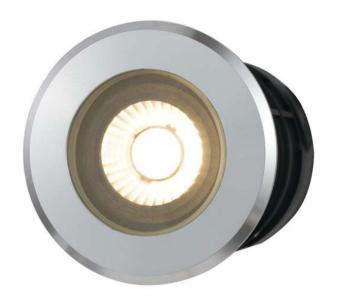

#### LUC.G8-AL83-826 9329501054666

The LUC G series is a recessed inground LED luminaire.

The modern design is small and discreet but bright and can therefore optimally illuminate and set the scene for walkways, gardens, and terraces. Directed the light upwards to create an atmospheric highlight on walls or sculptures. It blends flush into the ground and is simple, functional, and available in 3 sizes.

#### Specification

Voltage Input240VWattage (max)8Wattage8W

**Globe Type** LED integrated COB

Globe / Light Source qty 1
Globe / Light Source included Yes
Lumens 700
Color Kelvin 3000k
Color Rendering >84