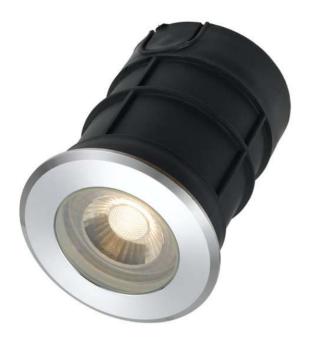

#### LUC.G8-AL83-826 9329501054666

The LUC G series is a recessed inground LED luminaire.

The modern design is small and discreet but bright and can therefore optimally illuminate and set the scene for walkways, gardens, and terraces. Directed the light upwards to create an atmospheric highlight on walls or sculptures. It blends flush into the ground and is simple, functional, and available in 3 sizes.

#### Color / Material

Fixture Color 1 Aluminium
Diffuser Colour Clear
Diffuser Material Glass