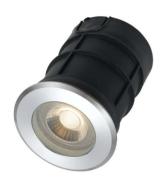

#### LUC.G8-AL83-826 9329501054666

The LUC G series is a recessed inground LED luminaire.

The modern design is small and discreet but bright and can therefore optimally illuminate and set the scene for walkways, gardens, and terraces. Directed the light upwards to create an atmospheric highlight on walls or sculptures. It blends flush into the ground and is simple, functional, and available in 3 sizes.

#### Size

Fixture Diameter (cm) 7.5 Fixture Height (cm) 9.2