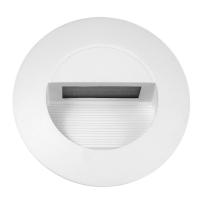

### **Model Numbers**

MLXC33W - White MLXC33M - Matt Black

#### **Features**

- Modern and robust designed for a wide range of applications both indoor and outdoor
- Ideal lighting solution for area around the house, pathways and stairs areas
- IP54 rated recessed step light
- Glare free and indirect lighting
- Powder coated aluminium and polycarbonate housing, glass light lens

## **AVAILABLE COLOURS**

| Matt Black |            |                 |
|------------|------------|-----------------|
| Model      | Colour     | Barcode         |
| MLXC33M    | Matt Black | 9 312375 906582 |