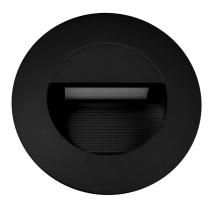

### **Model Numbers**

MLXC33W - White MLXC33M - Matt Black

#### **Features**

- Modern and robust designed for a wide range of applications both indoor and outdoor
- Ideal lighting solution for area around the house, pathways and stairs areas
- IP54 rated recessed step light
- Glare free and indirect lighting
- Powder coated aluminium and polycarbonate housing, glass light lens

## **AVAILABLE COLOURS**

| Matt Black |            |                 |
|------------|------------|-----------------|
| Model      | Colour     | Barcode         |
| MLXC33M    | Matt Black | 9 312375 906582 |