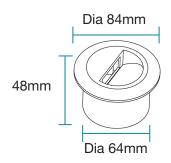

# 3W 3000K **RECESSED WALL LIGHT**





### **Model Numbers**

MLXC33W - White MLXC33M - Matt Black

#### **Features**

- Modern and robust designed for a wide range of applications both indoor and outdoor
- Ideal lighting solution for area around the house, pathways and stairs areas
- IP54 rated recessed step light
- Glare free and indirect lighting
- Powder coated aluminium and polycarbonate housing, glass light lens











#### **DIMENSIONS**

3W













# 3W 3000K **RECESSED WALL LIGHT**

### SHIPPING

| Model<br>Numbers | H<br>(mm) | arton Siz<br>W<br>(mm) | L<br>(mm) | Carton<br>Quantity | Carton<br>Gross<br>Weight<br>(Kg) |
|------------------|-----------|------------------------|-----------|--------------------|-----------------------------------|
| MLXC33W          | 305       | 210                    | 320       | 30                 | 11                                |
| MLXC33M          | 305       | 210                    | 320       | 30                 | 11                                |

### **INSTALLATION**

| Installation | By licensed electrician only |
|--------------|------------------------------|
| Warranty     | 2 year replacement warranty  |

<sup>\*</sup>For further information regarding warranty terms